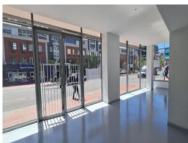

## 47 Somerset Road, De Waterkant

**Gross rental** 

R83720 excl. VAT

Amazing retail space in popular De Waterkant. The space is in the Media Quarter, with 24 hour security and access control. Situated on Somerset Road, de Waterkant's main thoroughfare, with glass frontage facing directly onto the main road. Close to the MyCiti bus stop and with easy access to Atlantic Seaboard, and the highway to Northern and Southern Suburbs. De Waterkant is a very walkable precinct with amazing cafes and restaurants, and is 2 minutes drive from the Waterfront.

The unit has glass frontage onto Somerset Road. The unit has been white boxed by the Landlord in preparation for your design.

Rate Per m<sup>2</sup> excl. VAT R280 / m<sup>2</sup> 299m<sup>2</sup> Floor Size **Availability Immediately** 