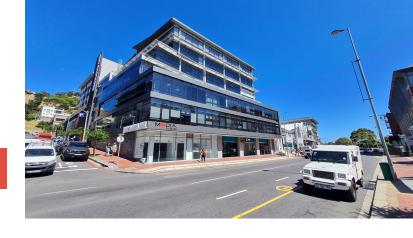

## 47 Somerset Road, De Waterkant

**Gross rental** 

R83720 excl. VAT

Amazing retail space in popular De Waterkant. The space is in the Media Quarter, with 24 hour security and access control. Situated on Somerset Road, de Waterkant's main thoroughfare, with glass frontage facing directly onto the main road. Close to the MyCiti bus stop and with easy access to Atlantic Seaboard, and the highway to Northern and Southern Suburbs. De Waterkant is a very walkable precinct with amazing cafes and restaurants, and is 2 minutes drive from the Waterfront.

The unit has glass frontage onto Somerset Road. The unit has been white boxed by the Landlord in preparation for your design.

Rate Per m<sup>2</sup> excl. VAT R280 / m<sup>2</sup> 299m<sup>2</sup> Floor Size **Availability Immediately** 