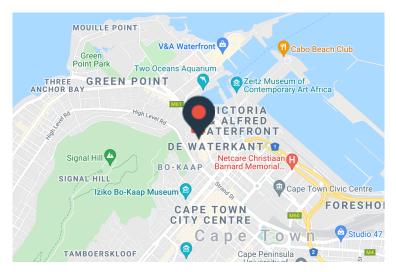

## 47 Somerset Road, De Waterkant

**Gross rental** 

R83720 excl. VAT

Amazing retail space in popular De Waterkant. The space is in the Media Quarter, with 24 hour security and access control. Situated on Somerset Road, de Waterkant's main thoroughfare, with glass frontage facing directly onto the main road. Close to the MyCiti bus stop and with easy access to Atlantic Seaboard, and the highway to Northern and Southern Suburbs. De Waterkant is a very walkable precinct with amazing cafes and restaurants, and is 2 minutes drive from the Waterfront.