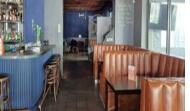

## R110000 excl. VAT

This prime first-floor retail space at the corner of Long and Bloem Streets offers excellent visibility and accessibility in Cape Town's city centre. Spanning 265sqm internally with an additional 114sqm balcony overlooking Long and Bloem Streets, it provides a spacious layout ideal for a restaurant! Large windows allow natural light to fill the space, while air conditioning ensures a comfortable environment.

Equipped with essential infrastructure for restaurant operations, the space includes a bulk gas supply, kitchen extractor, and external bathroom facilities. A well-sized kitchen allows for smooth service, while excellent signage opportunities enhance brand visibility. Situated in a secure and well-maintained complex, this versatile location offers the perfect foundation for a thriving retail business.