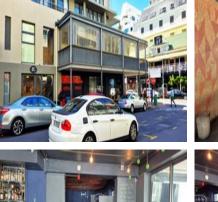

## 13 Bloem Street, Cape Town City Centre

## R110000 excl. VAT

This prime first-floor retail space at the corner of Long and Bloem Streets offers excellent visibility and accessibility in Cape Town's city centre. Spanning 265sqm internally with an additional 114sqm balcony overlooking Long and Bloem Streets, it provides a spacious layout ideal for a restaurant! Large windows allow natural light to fill the space, while air conditioning ensures a comfortable environment.