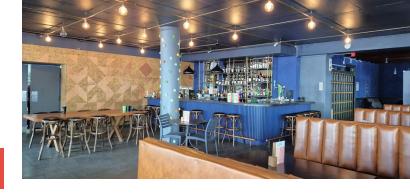

## R110000 excl. VAT

This prime first-floor retail space at the corner of Long and Bloem Streets offers excellent visibility and accessibility in Cape Town's city centre. Spanning 265sqm internally with an additional 114sqm balcony overlooking Long and Bloem Streets, it provides a spacious layout ideal for a restaurant! Large windows allow natural light to fill the space, while air conditioning ensures a comfortable environment.

Equipped with essential infrastructure for restaurant operations, the space includes a bulk gas supply, kitchen extractor, and external bathroom facilities. A well-sized kitchen allows for smooth service, while excellent signage opportunities enhance brand visibility. Situated in a secure and well-maintained complex, this versatile location offers the perfect foundation for a thriving retail business.