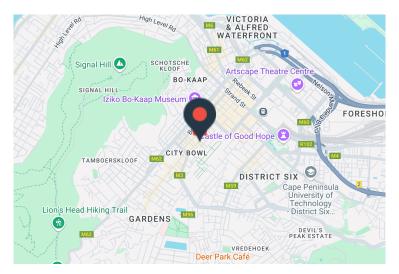

## 13 Bloem Street, Cape Town City Centre

## R110000 excl. VAT

This prime first-floor retail space at the corner of Long and Bloem Streets offers excellent visibility and accessibility in Cape Town's city centre. Spanning 265sqm internally with an additional 114sqm balcony overlooking Long and Bloem Streets, it provides a spacious layout ideal for a restaurant! Large windows allow natural light to fill the space, while air conditioning ensures a comfortable environment.