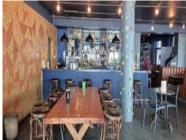

## R110000 excl. VAT

This prime first-floor retail space at the corner of Long and Bloem Streets offers excellent visibility and accessibility in Cape Town's city centre. Spanning 265sqm internally with an additional 114sqm balcony overlooking Long and Bloem Streets, it provides a spacious layout ideal for a restaurant! Large windows allow natural light to fill the space, while air conditioning ensures a comfortable environment.

Equipped with essential infrastructure for restaurant operations, the space includes a bulk gas supply, kitchen extractor, and external bathroom facilities. A well-sized kitchen allows for smooth service, while excellent signage opportunities enhance brand visibility. Situated in a secure and well-maintained complex, this versatile location offers the perfect foundation for a thriving retail business.