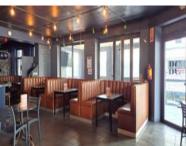

## R110000 excl. VAT

This prime first-floor retail space at the corner of Long and Bloem Streets offers excellent visibility and accessibility in Cape Town's city centre. Spanning 265sqm internally with an additional 114sqm balcony overlooking Long and Bloem Streets, it provides a spacious layout ideal for a restaurant! Large windows allow natural light to fill the space, while air conditioning ensures a comfortable environment.

Equipped with essential infrastructure for restaurant operations, the space includes a bulk gas supply, kitchen extractor, and external bathroom facilities. A well-sized kitchen allows for smooth service, while excellent signage opportunities enhance brand visibility. Situated in a secure and well-maintained complex, this versatile location offers the perfect foundation for a thriving retail business.