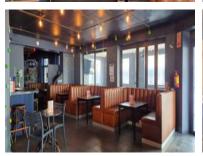

## R110000 excl. VAT

This prime first-floor retail space at the corner of Long and Bloem Streets offers excellent visibility and accessibility in Cape Town's city centre. Spanning 265sqm internally with an additional 114sqm balcony overlooking Long and Bloem Streets, it provides a spacious layout ideal for a restaurant! Large windows allow natural light to fill the space, while air conditioning ensures a comfortable environment.

Equipped with essential infrastructure for restaurant operations, the space includes a bulk gas supply, kitchen extractor, and external bathroom facilities. A well-sized kitchen allows for smooth service, while excellent signage opportunities enhance brand visibility. Situated in a secure and well-maintained complex, this versatile location offers the perfect foundation for a thriving retail business.