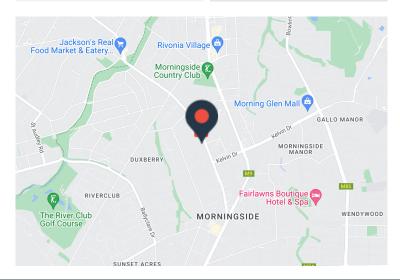

### 374 Summit, Morningside

Price R4,500,000

Prime Development Opportunity in Morningside - Subdivided land

Discover an exceptional opportunity with this 1862m2 subdivided land for sale in the highly desirable Morningside area. This property is perfectly suited for developers seeking to capitalize on the area's growth and demand.

#### Property Highlights:

Location: Morningside, a vibrant and sought-after neighborhood Land Size: 1862m2, offering ample space for your development vision Zoning: Residential, ideal for creating modern residential units Accessibility: Conveniently located with excellent connections to major roads and public transport