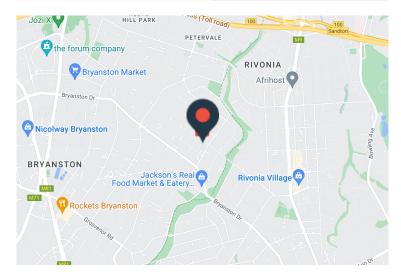

## 27 Pont Road, Bryanston

Floor Size

**Title** 

**Zoning** 

Price R2,400,000

Presenting an exceptional opportunity to acquire a remarkable piece of land in the prestigious neighborhood of Bryanston. This prime pan handle land parcel spans across a generous area of 1,660 square meters, offering immense potential for a residential home.

Nestled in one of the most sought-after areas of Johannesburg, this land boasts a tranquil and exclusive setting, promising privacy and a serene environment. The property's unique pan handle configuration ensures added seclusion and allows for the creation of a private oasis away from the bustle of the city. The land's sizeable footprint provides ample room for creative architectural designs, allowing you to realize your dream vision for a bespoke residential property. With a generous area at your disposal, the possibilities for crafting a luxurious living space are truly endless. Bryanston is renowned for its leafy streets, upscale homes, and close proximity to a...