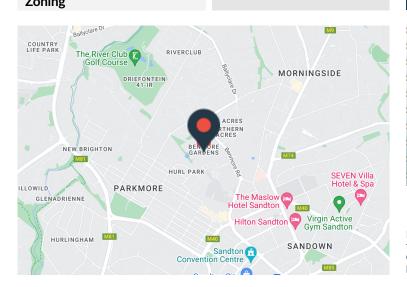

# 1,071m<sup>2</sup> Vacant Land For Sale in

00 Benmore rd, Benmore Gardens

Price

R4,700,000

Rare Opportunity in Waterstone Estate, Benmore Gardens

Discover the ultimate canvas for your dream residence in the prestigious Waterstone Estate, Benmore Gardens. This exclusive offering presents over 1000 square meters of prime land, marking the final opportunity to secure a slice of unparalleled luxury in this coveted enclave.

Key Features:

Location: Nestled in the heart of Benmore Gardens, renowned for its tranquil surroundings and proximity to premier amenities. Size: Over 1000 square meters of flat, developable land, ideal for creating a bespoke family home or investment property.