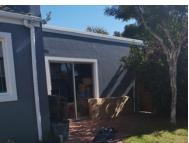

Driveway has off -street parking for 2 vehicles and a single garage with a nice-size front garden. Ample space for for entertaining and kid's to play.

When entering through the front door you walk into a warm and welcoming open-plan kitchen, dining room and lounge. The lounge has French doors that open onto a covered and paved outside area in the front garden, which is great for entertaining all year round.