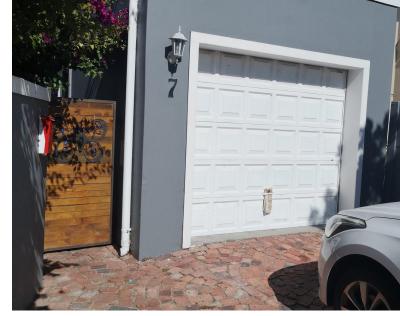

Driveway has off -street parking for 2 vehicles and a single garage with a nice-size front garden. Ample space for for entertaining and kid's to play.

When entering through the front door you walk into a warm and welcoming open-plan kitchen, dining room and lounge. The lounge has French doors that open onto a covered and paved outside area in the front garden, which is great for entertaining all year round.