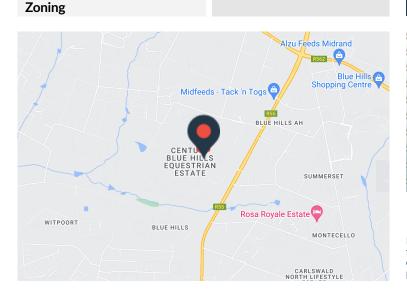

# 15,218m<sup>2</sup> Vacant Land For Sale in

766 Starling lane, Blue Hills Equestrian Estate

Price

R8,500,000

Spacious Land for Sale in Blue Hills Equestrian Estate!

Discover endless possibilities on this expansive 15218m2 plot in the prestigious Blue Hills Equestrian Estate. Embrace the beauty of nature and envision your ultimate estate or equestrian paradise in this coveted location.

Key Features:

Title

Size: 15218m2 of lush, open land Location: Blue Hills Equestrian Estate Setting: Serene surroundings with picturesque views Accessibility: Close to major highways and amenities Dreaming of a sprawling family retreat? This property offers the space and setting to make your vision a reality. Contact us today for more information or to schedule a private tour!