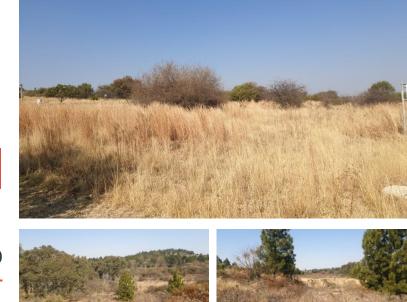

# 15,218m<sup>2</sup> Vacant Land For Sale in

766 Starling lane, Blue Hills Equestrian Estate

Price

R8,500,000

Spacious Land for Sale in Blue Hills Equestrian Estate!

Discover endless possibilities on this expansive 15218m2 plot in the prestigious Blue Hills Equestrian Estate. Embrace the beauty of nature and envision your ultimate estate or equestrian paradise in this coveted location.

Key Features:

Title

Size: 15218m2 of lush, open land Location: Blue Hills Equestrian Estate Setting: Serene surroundings with picturesque views Accessibility: Close to major highways and amenities Dreaming of a sprawling family retreat? This property offers the space and setting to make your vision a reality. Contact us today for more information or to schedule a private tour!