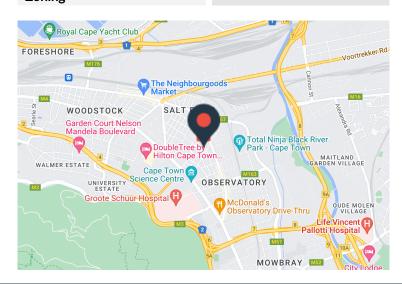

## 1 Polo Street, Observatory

## R800,000

This neat newly renovated One Bedroom One Bathroom Apartment on the Corner of Main and Polo Road, Observatory is perfect for any student or young professional.

Observatory is a hub for students and young professionals given its close proximity to UCT, Woodstock, and a few minutes away from the City Bowl, and the Southern Suburbs. This property is centrally located with easy access onto all major highways, it is close to the Biscuit Mill, Groote Schuur Hospital, on the MyCity Bus route & close to the train station as well as Liesbeeck Parkway to the N2.