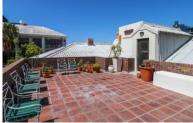

Great unit for Airbnb. Situated over three levels, just off the tree lined courtyard. The first level is an open plan office shaded by trees from the courtyard and opening onto a front deck. The 2nd floor has good ceiling height and opens onto a private roof garden, and the 3rd level can be used for office space, and opens onto a beautiful private rooftop deck.