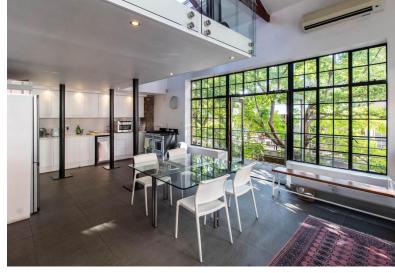

Great unit for Airbnb. Situated over three levels, just off the tree lined courtyard. The first level is an open plan office shaded by trees from the courtyard and opening onto a front deck. The 2nd floor has good ceiling height and opens onto a private roof garden, and the 3rd level can be used for office space, and opens onto a beautiful private rooftop deck.