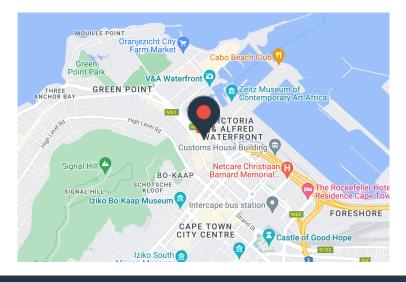

#### R5,500,000

Victoria Junction, arguably one of the most popular office block in one of the most popular areas - De Waterkant. This is a 24 hour security block with manned security at each of the entrances, CCTV, and an on-site manager. Walking distance from the Cape Quarter and a stone's throw away from Cape Town CBD and the V&A Waterfront. Easy access to the Suburbs via the highway, and Atlantic Seaboard via the main road.