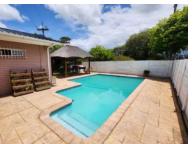

#### The large garden area is ideal for entertaining with a gazebo adjacent

to the swimming pool. Eniov outdoor entertaining in this beautiful Ploor Size 983m²
Rate Per m² excl. VAT R5,350,000

Availability
Undercover Parkings 0
Open Parkings 0
Shaded Parkings 0