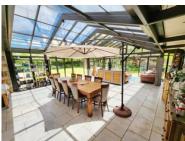

The layout of this home offers excellent flow, starting with the fantastic, centrally located, conservatory that leads to the dining room, the lounge, the kitchen and master bedroom.

This five bedroomed home has ample space for the family. All 5 bedrooms are nicely sized with plenty of built-in cupboards, one with a private bathroom. There are 2 and a half bathrooms throughout. The kitchen boasts a scullery area. A separate internal laundry room adds convenience.