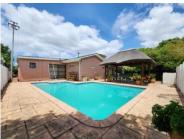

#### The large garden area is ideal for entertaining with a gazebo adjacent

to the swimming pool. Eniov outdoor entertaining in this beautiful Ploor Size 983m²
Rate Per m² excl. VAT R5,350,000

Availability
Undercover Parkings 0
Open Parkings 0
Shaded Parkings 0