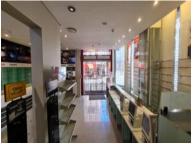

## 68 Long Street, Cape Town City Centre

**Gross rental** 

R105000 excl. VAT

Corner retail space on Long Street with an amazing rooftop deck with views of the cityscape and overlooking the hustle and bustle of Long Street. Lease this entire building with great signage and branding opportunities on Long Street. Situated in the tourist heartland of Long Street opposite Greenmarket Square and the Long Street Stop of the hop on hop off red bus tour. Ideal for retail with storage and office needs, but this freestanding building could also be a hotel or head office. The cafe on the 1st floor has a liquor license, and has its own balcony overlooking Long Street. Ample parking bays are available for lease in the building next door.

The space comprises retail on the ground floor, cafe and office on the 1st floor and storage and office on the 2nd floor with an incredible rooftop deck which is accessed via a staircase on the 3rd floor.