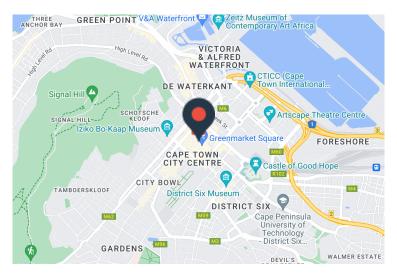

## 68 Long Street, Cape Town City Centre

**Gross rental** 

R105000 excl. VAT

Corner retail space on Long Street with an amazing rooftop deck with views of the cityscape and overlooking the hustle and bustle of Long Street. Lease this entire building with great signage and branding opportunities on Long Street. Situated in the tourist heartland of Long Street opposite Greenmarket Square and the Long Street Stop of the hop on hop off red bus tour. Ideal for retail with storage and office needs, but this freestanding building could also be a hotel or head office. The cafe on the 1st floor has a liquor license, and has its own balcony overlooking Long Street. Ample parking bays are available for lease in the building next door.