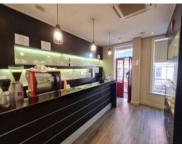

## 68 Long Street, Cape Town City Centre

**Gross rental** 

R105000 excl. VAT

Corner retail space on Long Street with an amazing rooftop deck with views of the cityscape and overlooking the hustle and bustle of Long Street. Lease this entire building with great signage and branding opportunities on Long Street. Situated in the tourist heartland of Long Street opposite Greenmarket Square and the Long Street Stop of the hop on hop off red bus tour. Ideal for retail with storage and office needs, but this freestanding building could also be a hotel or head office. The cafe on the 1st floor has a liquor license, and has its own balcony overlooking Long Street. Ample parking bays are available for lease in the building next door.

The space comprises retail on the ground floor, cafe and office on the 1st floor and storage and office on the 2nd floor with an incredible rooftop deck which is accessed via a staircase on the 3rd floor.