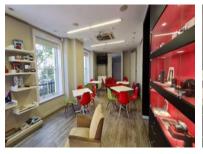

## 68 Long Street, Cape Town City Centre

**Gross rental** 

R105000 excl. VAT

Corner retail space on Long Street with an amazing rooftop deck with views of the cityscape and overlooking the hustle and bustle of Long Street. Lease this entire building with great signage and branding opportunities on Long Street. Situated in the tourist heartland of Long Street opposite Greenmarket Square and the Long Street Stop of the hop on hop off red bus tour. Ideal for retail with storage and office needs, but this freestanding building could also be a hotel or head office. The cafe on the 1st floor has a liquor license, and has its own balcony overlooking Long Street. Ample parking bays are available for lease in the building next door.

The space comprises retail on the ground floor, cafe and office on the 1st floor and storage and office on the 2nd floor with an incredible rooftop deck which is accessed via a staircase on the 3rd floor.