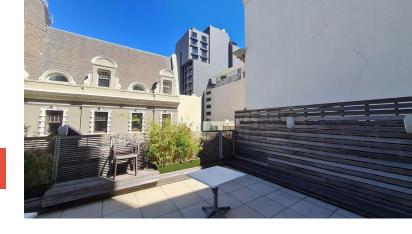

## 68 Long Street, Cape Town City Centre

**Gross rental** 

R105000 excl. VAT

Corner retail space on Long Street with an amazing rooftop deck with views of the cityscape and overlooking the hustle and bustle of Long Street. Lease this entire building with great signage and branding opportunities on Long Street. Situated in the tourist heartland of Long Street opposite Greenmarket Square and the Long Street Stop of the hop on hop off red bus tour. Ideal for retail with storage and office needs, but this freestanding building could also be a hotel or head office. The cafe on the 1st floor has a liquor license, and has its own balcony overlooking Long Street. Ample parking bays are available for lease in the building next door.

The space comprises retail on the ground floor, cafe and office on the 1st floor and storage and office on the 2nd floor with an incredible rooftop deck which is accessed via a staircase on the 3rd floor.