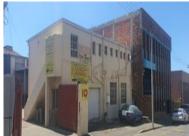

#### Calling all Developers;

These three primely located erven on Queen's Park Avenue with a total extent of 1,976sqm present a perfect development opportunity. With versatile MU2 zoning in the bustling Salt River/Queens Park node this is a rare development opportunity in this fast growing investment corridor in the area. Currently comprising the following: Vacant land extent 568sqm

One building on erf extent 585sqm

One building on an erf extent 823sqm

Potential bulk of +- 7,900 sqm subject to COCT regulations.

Contact me for a viewing.

Disclaimer E & OE-all above information should be verified by prospective purchasers.