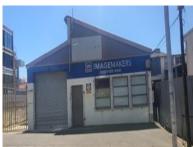

#### Calling all Developers;

These three primely located erven on Queen's Park Avenue with a total extent of 1,976sqm present a perfect development opportunity. With versatile MU2 zoning in the bustling Salt River/Queens Park node this is a rare development opportunity in this fast growing investment corridor in the area. Currently comprising the following: Vacant land extent 568sqm

One building on erf extent 585sqm

One building on an erf extent 823sqm

Potential bulk of +- 7,900 sqm subject to COCT regulations.

Contact me for a viewing.

Disclaimer E & OE-all above information should be verified by prospective purchasers.