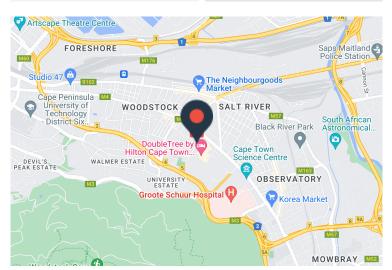

nue with a total extent of 1,976sqm present a perfect development opportunity. With versatile MU2 zoning in the bustling Salt River/Queens Park node this is a rare development opportunity in this fast growing investment corridor in the area. Currently comprising the following: Vacant land extent 568sqm

One building on erf extent 585sqm

One building on an erf extent 823sqm

Potential bulk of +- 7,900 sqm subject to COCT regulations.

Contact me for a viewing.

Disclaimer E & OE-all above information should be verified by prospective purchasers.

Floor Size 1976m<sup>2</sup>
Availability None

| Security         | No        |
|------------------|-----------|
| Air Conditioning | No        |
| Туре             | Building  |
| Title            | None      |
| Zoning           | Mixed Use |

















## **CONTACT US**



## **Daniel Bernberg**

(021) 204 7218 0827829840

daniel@portcommercial.com

Buitengracht Centre 125 Buitengracht Street Cape Town

Disclaimer: Whilst every effort has been made to ensure the accuracy of the information contained herein, no liability can be accepted for any errors or omissions and the Tenant or Buyer is advised to verify the facts prior to making any offer to lease or purchase.