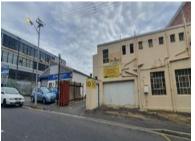

#### Calling all Developers;

These three primely located erven on Queen's Park Avenue with a total extent of 1,976sqm present a perfect development opportunity. With versatile MU2 zoning in the bustling Salt River/Queens Park node this is a rare development opportunity in this fast growing investment corridor in the area. Currently comprising the following: Vacant land extent 568sqm

One building on erf extent 585sqm

One building on an erf extent 823sqm

Potential bulk of +- 7,900 sqm subject to COCT regulations.

Contact me for a viewing.

Disclaimer E & OE-all above information should be verified by prospective purchasers.