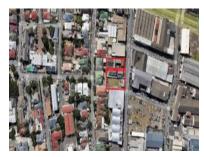

#### Calling all Developers;

These three primely located erven on Queen's Park Avenue with a total extent of 1,976sqm present a perfect development opportunity. With versatile MU2 zoning in the bustling Salt River/Queens Park node this is a rare development opportunity in this fast growing investment corridor in the area. Currently comprising the following: Vacant land extent 568sqm

One building on erf extent 585sqm

One building on an erf extent 823sqm

Potential bulk of +- 7,900 sqm subject to COCT regulations.

Contact me for a viewing.

Disclaimer E & OE-all above information should be verified by prospective purchasers.