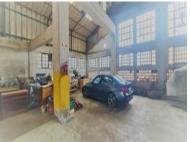

## 760m<sup>2</sup> Building For Sale

10 Queen's Park Avenue, Salt River

### R6,400,000 excl. VAT

Calling all Developers and Renovators, this 823 sqm Mixed Use 2 property currently is now on the market. This is a prime opportunity to develop this property which has a potential of 2500sqm of extra bulk available and offers a wide range of potentials such as offices and residential. Successfully completed projects in the area include Radar Dad and The Upper East Side.

Attractively priced at R6,4 million, there is a huge upside in whatever you decide to do with this blank canvas

Call me for a viewing.

| Floor Size   |  |
|--------------|--|
| Availability |  |

760m² None