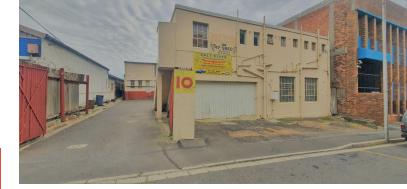

## 760m<sup>2</sup> Building For Sale

10 Queen's Park Avenue, Salt River

### R6,400,000 excl. VAT

Calling all Developers and Renovators, this 823 sqm Mixed Use 2 property currently is now on the market. This is a prime opportunity to develop this property which has a potential of 2500sqm of extra bulk available and offers a wide range of potentials such as offices and residential. Successfully completed projects in the area include Radar Dad and The Upper East Side.