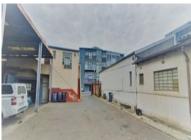

## 760m<sup>2</sup> Building For Sale

10 Queen's Park Avenue, Salt River

### R6,400,000 excl. VAT

Calling all Developers and Renovators, this 823 sqm Mixed Use 2 property currently is now on the market. This is a prime opportunity to develop this property which has a potential of 2500sqm of extra bulk available and offers a wide range of potentials such as offices and residential. Successfully completed projects in the area include Radar Dad and The Upper East Side.

Attractively priced at R6,4 million, there is a huge upside in whatever you decide to do with this blank canvas

Call me for a viewing.

| Floor Size   |  |
|--------------|--|
| Availability |  |

760m² None