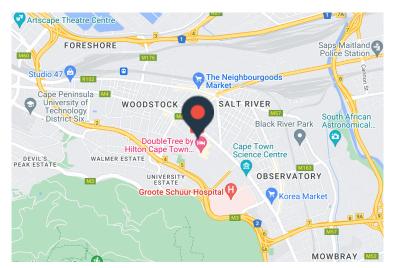

0,000 excl. VAT

Calling all Developers and Renovators, this 823 sqm Mixed Use 2 property currently is now on the market. This is a prime opportunity to develop this property which has a potential of 2500sqm of extra bulk available and offers a wide range of potentials such as offices and residential. Successfully completed projects in the area include Radar Dad and The Upper East Side.

Attractively priced at R6,4 million, there is a huge upside in whatever you decide to do with this blank canvas

Call me for a viewing.

| Floor Size   |  |
|--------------|--|
| Availability |  |

760m² None

| Security         | No        |
|------------------|-----------|
| Air Conditioning | No        |
| Туре             | Building  |
| Title            | None      |
| Zoning           | Mixed Use |















# CONTACT US



## **Daniel Bernberg**

- (021) 204 7218
- 0827829840
- daniel@portcommercial.com
- Buitengracht Centre 125 Buitengracht Street Cape Town

Disclaimer: Whilst every effort has been made to ensure the accuracy of the information contained herein, no liability can be accepted for any errors or omissions and the Tenant or Buyer is advised to verify the facts prior to making any offer to lease or purchase.

#### www.portcommercial.com

## WEB REF: CL2691