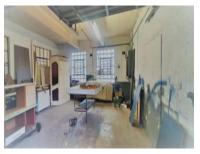

## 760m<sup>2</sup> Building For Sale

10 Queen's Park Avenue, Salt River

### R6,400,000 excl. VAT

Calling all Developers and Renovators, this 823 sqm Mixed Use 2 property currently is now on the market. This is a prime opportunity to develop this property which has a potential of 2500sqm of extra bulk available and offers a wide range of potentials such as offices and residential. Successfully completed projects in the area include Radar Dad and The Upper East Side.

Attractively priced at R6,4 million, there is a huge upside in whatever you decide to do with this blank canvas

Call me for a viewing.

| Floor Size   |  |
|--------------|--|
| Availability |  |

760m² None