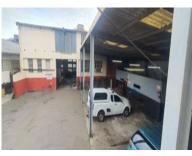

## 760m<sup>2</sup> Building For Sale

10 Queen's Park Avenue, Salt River

### R6,400,000 excl. VAT

Calling all Developers and Renovators, this 823 sqm Mixed Use 2 property currently is now on the market. This is a prime opportunity to develop this property which has a potential of 2500sqm of extra bulk available and offers a wide range of potentials such as offices and residential. Successfully completed projects in the area include Radar Dad and The Upper East Side.

Attractively priced at R6,4 million, there is a huge upside in whatever you decide to do with this blank canvas

Call me for a viewing.

| Floor Size   |  |
|--------------|--|
| Availability |  |

760m² None