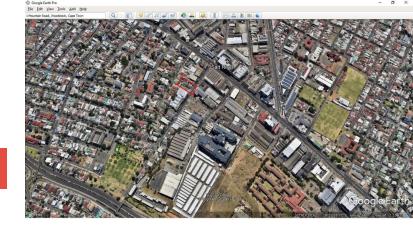

## 14 Queens Park Avenue, Salt River

**Price** 

R8,000,000 excl. VAT

This property, situated on busy Queen's Park Avenue in the industrial node of Salt River presents a perfect development opportunity with its versatile MU2 zoning. Currently comprised of two erven, one building of 350m2 under roof and a vacant erf of 568m2, the properties have a combined bulk factor of around 4,600m2.

Situated close to both the N1 and N2 highways, and newly completed upmarket retail and commercial developments in the adjacent area, this is one of the fastest growing investment corridors in the area