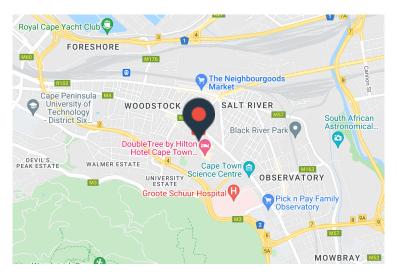

## 14 Queens Park Avenue, Salt River

**Price** 

R8,000,000 excl. VAT

This property, situated on busy Queen's Park Avenue in the industrial node of Salt River presents a perfect development opportunity with its versatile MU2 zoning. Currently comprised of two erven, one building of 350m2 under roof and a vacant erf of 568m2, the properties have a combined bulk factor of around 4,600m2.

Situated close to both the N1 and N2 highways, and newly completed upmarket retail and commercial developments in the adjacent area, this is one of the fastest growing investment corridors in the area