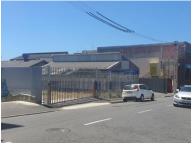

## 12 Queens Park Avenue, Salt River

Price R8,000,000 excl. VAT

Prime Development Opportunity in Salt River.

This property, situated on busy Queen's Park Avenue in the industrial node of Salt River presents a perfect development opportunity with its versatile MU2 zoning. Currently comprised of two erven, one building of 350m2 under roof and a vacant erf of 568m2, the properties have a combined bulk factor of around 4,600m2.

Floor Size 1153m<sup>2</sup>
Availability None

| Security         | No        |
|------------------|-----------|
| Air Conditioning | No        |
| Туре             | Building  |
| Title            | Freehold  |
| Zoning           | Mixed Use |