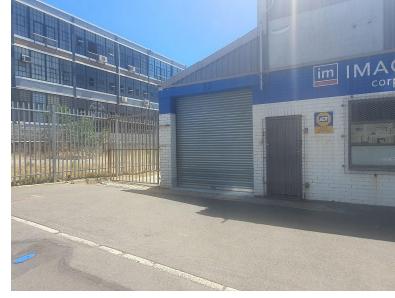

## 12 Queens Park Avenue, Salt River

Price R8,000,000 excl. VAT

Prime Development Opportunity in Salt River.

This property, situated on busy Queen's Park Avenue in the industrial node of Salt River presents a perfect development opportunity with its versatile MU2 zoning. Currently comprised of two erven, one building of 350m2 under roof and a vacant erf of 568m2, the properties have a combined bulk factor of around 4,600m2.

Floor Size 1153m<sup>2</sup>
Availability None

| Security         | No        |
|------------------|-----------|
| Air Conditioning | No        |
| Туре             | Building  |
| Title            | Freehold  |
| Zoning           | Mixed Use |