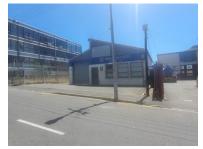

## 12 Queens Park Avenue, Salt River

Price R8,000,000 excl. VAT

Prime Development Opportunity in Salt River.

This property, situated on busy Queen's Park Avenue in the industrial node of Salt River presents a perfect development opportunity with its versatile MU2 zoning. Currently comprised of two erven, one building of 350m2 under roof and a vacant erf of 568m2, the properties have a combined bulk factor of around 4,600m2.

Floor Size 1153m<sup>2</sup>
Availability None

| Security         | No        |
|------------------|-----------|
| Air Conditioning | No        |
| Туре             | Building  |
| Title            | Freehold  |
| Zoning           | Mixed Use |