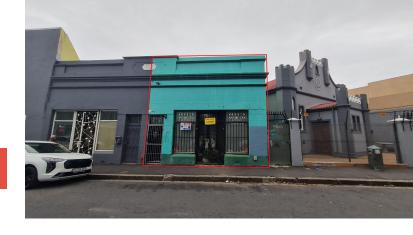

## 163m<sup>2</sup> Building For Sale

230 Lower Main Road, Observatory

Price R2,450,000 excl. VAT

This mixed-use property is situated in the vibrant suburb of Observatory. Observatory has traditionally been in high demand with students and young professionals given its proximity to UCT, Cape Town CBD, and Groote Schuur hospital. On Lower main road you will find buzzing night life that is of great appeal to students and young professionals. The numerous quaint and quirky coffee shops and eateries have a similar appeal. Obs as its affectionately known has seen significant growth over the past 24 months, with an influx of students and small businesses enhancing the area's appeal. The introduction of the new Amazon development is set to further elevate the area, making this property a prime candidate for student housing, commercial use or live and work.

The property features a retail area at the front which is currently being used as a bedroom with a shower that has been fitted for the resident. Behind the retail area are...

| Floor Size   | 163m² |
|--------------|-------|
| Availability | None  |