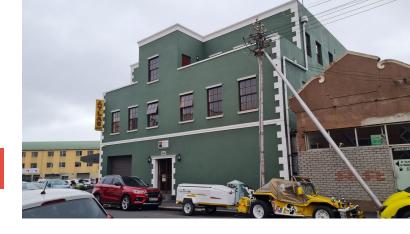

## 835m<sup>2</sup> Building For Sale

## 266 Lower Main Road, Observatory

Price R7,000,000 excl. VAT

This tenanted commercial building is now available on the cusp of Observatory and Salt River.

The first floor is fully tenanted, and there is parking for up to 5 vehicles as well as two spacious storerooms.

The building is zoned Mixed-Use 2 and is equipped with a rare 3-phase 400Amp power supply.

266 Lower Main Road is centrally located office building in Observatory, near a range of public transport options. The building is secure and well-maintained and managed.