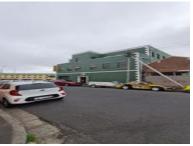

## 835m<sup>2</sup> Building For Sale

## 266 Lower Main Road, Observatory

Price R7,000,000 excl. VAT

This tenanted commercial building is now available on the cusp of Observatory and Salt River.

The first floor is fully tenanted, and there is parking for up to 5 vehicles as well as two spacious storerooms.

The building is zoned Mixed-Use 2 and is equipped with a rare 3-phase 400Amp power supply.

266 Lower Main Road is centrally located office building in Observatory, near a range of public transport options. The building is secure and well-maintained and managed.