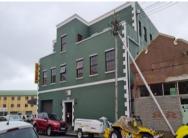

## 835m<sup>2</sup> Building For Sale

## 266 Lower Main Road, Observatory

Price R7,000,000 excl. VAT

This tenanted commercial building is now available on the cusp of Observatory and Salt River.

The first floor is fully tenanted, and there is parking for up to 5 vehicles as well as two spacious storerooms.

The building is zoned Mixed-Use 2 and is equipped with a rare 3-phase 400Amp power supply.

266 Lower Main Road is centrally located office building in Observatory, near a range of public transport options. The building is secure and well-maintained and managed.