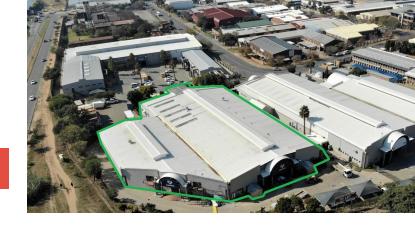

# 4583m<sup>2</sup> Warehouse To Let

### 3 Precision, Kya Sands

**Gross rental** 

R183320 excl. VAT

Discover the perfect solution for your storage or distribution needs at our state-of-the-art industrial park situated in the heart of Kya Sands, Randburg. This strategically located warehouse is an excellent opportunity for businesses seeking a secure and accessible space for their operations.

Floor Size t 4583m²

Availability Immediately

| Security         | No         |
|------------------|------------|
| Air Conditioning | No         |
| Туре             | Warehouse  |
| Title            | None       |
| Zoning           | Industrial |