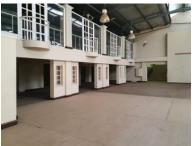

# 4583m<sup>2</sup> Warehouse To Let

### 3 Precision, Kya Sands

**Gross rental** 

R183320 excl. VAT

Discover the perfect solution for your storage or distribution needs at our state-of-the-art industrial park situated in the heart of Kya Sands, Randburg. This strategically located warehouse is an excellent opportunity for businesses seeking a secure and accessible space for their operations.

Floor Size t 4583m²

Availability Immediately

| Security         | No         |
|------------------|------------|
| Air Conditioning | No         |
| Туре             | Warehouse  |
| Title            | None       |
| Zoning           | Industrial |