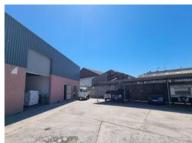

## 5 Stelleberg Road, Parow Industrial

**Gross rental** 

R23350 excl. VAT

This 300sqm warehouse is now available for rent in Parow, offering a secure and convenient location for industrial operations. Situated within a 24/7 secured park, the facility features a spacious open-plan warehouse with a 5.5m eaves height, ideal for storage and operational activities.