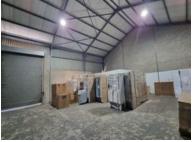

## 5 Stelleberg Road, Parow Industrial

**Gross rental** 

R23350 excl. VAT

This 300sqm warehouse is now available for rent in Parow, offering a secure and convenient location for industrial operations. Situated within a 24/7 secured park, the facility features a spacious open-plan warehouse with a 5.5m eaves height, ideal for storage and operational activities.

The warehouse is equipped with a large roller shutter door (4.5m high, 3.7m wide) to facilitate easy movement of goods. Additional features include three-phase power, interlink truck access, office space, a kitchenette, and ablution facilities.