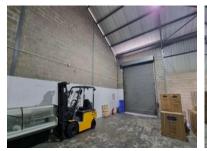

## 5 Stelleberg Road, Parow Industrial

**Gross rental** 

R23350 excl. VAT

This 300sqm warehouse is now available for rent in Parow, offering a secure and convenient location for industrial operations. Situated within a 24/7 secured park, the facility features a spacious open-plan warehouse with a 5.5m eaves height, ideal for storage and operational activities.

The warehouse is equipped with a large roller shutter door (4.5m high, 3.7m wide) to facilitate easy movement of goods. Additional features include three-phase power, interlink truck access, office space, a kitchenette, and ablution facilities.