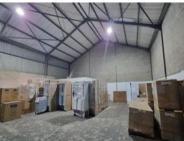

## 5 Stelleberg Road, Parow Industrial

**Gross rental** 

R23350 excl. VAT

This 300sqm warehouse is now available for rent in Parow, offering a secure and convenient location for industrial operations. Situated within a 24/7 secured park, the facility features a spacious open-plan warehouse with a 5.5m eaves height, ideal for storage and operational activities.

The warehouse is equipped with a large roller shutter door (4.5m high, 3.7m wide) to facilitate easy movement of goods. Additional features include three-phase power, interlink truck access, office space, a kitchenette, and ablution facilities.