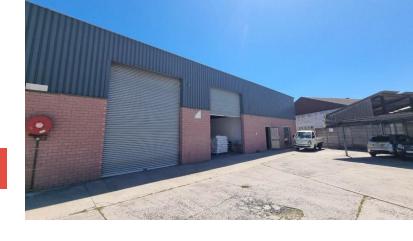

## 5 Stelleberg Road, Parow Industrial

**Gross rental** 

R23350 excl. VAT

This 300sqm warehouse is now available for rent in Parow, offering a secure and convenient location for industrial operations. Situated within a 24/7 secured park, the facility features a spacious open-plan warehouse with a 5.5m eaves height, ideal for storage and operational activities.

The warehouse is equipped with a large roller shutter door (4.5m high, 3.7m wide) to facilitate easy movement of goods. Additional features include three-phase power, interlink truck access, office space, a kitchenette, and ablution facilities.