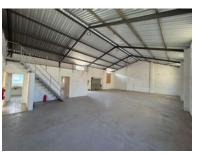

## R19880 excl. VAT

This well-maintained warehouse offers the perfect combination of practicality and comfort, making it an ideal space for light industrial or storage purposes. With ample ceiling height, the unit can accommodate a variety of operational needs. It features a convenient garage door for easy loading and unloading, ensuring smooth workflow. Additionally, a small office area is included, providing space for administrative tasks, making it a well-rounded solution for businesses.

The unit is equipped with 3-phase power, meeting the demands of businesses requiring higher electrical capacity. Situated within a secure industrial park, the premises offer a safe and controlled environment. The property also benefits from prepaid electricity, offering efficient utility management. A small yard space is available, providing extra room for outdoor storage or maneuvering, adding flexibility to the warehouse's usage.