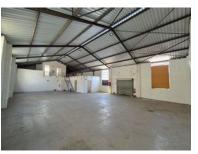

## R19880 excl. VAT

This well-maintained warehouse offers the perfect combination of practicality and comfort, making it an ideal space for light industrial or storage purposes. With ample ceiling height, the unit can accommodate a variety of operational needs. It features a convenient garage door for easy loading and unloading, ensuring smooth workflow. Additionally, a small office area is included, providing space for administrative tasks, making it a well-rounded solution for businesses.

The unit is equipped with 3-phase power, meeting the demands of businesses requiring higher electrical capacity. Situated within a secure industrial park, the premises offer a safe and controlled environment. The property also benefits from prepaid electricity, offering efficient utility management. A small yard space is available, providing extra room for outdoor storage or maneuvering, adding flexibility to the warehouse's usage.