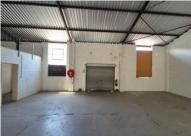

## R19880 excl. VAT

This well-maintained warehouse offers the perfect combination of practicality and comfort, making it an ideal space for light industrial or storage purposes. With ample ceiling height, the unit can accommodate a variety of operational needs. It features a convenient garage door for easy loading and unloading, ensuring smooth workflow. Additionally, a small office area is included, providing space for administrative tasks, making it a well-rounded solution for businesses.

The unit is equipped with 3-phase power, meeting the demands of businesses requiring higher electrical capacity. Situated within a secure industrial park, the premises offer a safe and controlled environment. The property also benefits from prepaid electricity, offering efficient utility management. A small yard space is available, providing extra room for outdoor storage or maneuvering, adding flexibility to the warehouse's usage.