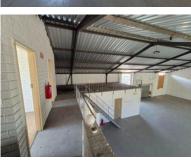

## R19880 excl. VAT

This well-maintained warehouse offers the perfect combination of practicality and comfort, making it an ideal space for light industrial or storage purposes. With ample ceiling height, the unit can accommodate a variety of operational needs. It features a convenient garage door for easy loading and unloading, ensuring smooth workflow. Additionally, a small office area is included, providing space for administrative tasks, making it a well-rounded solution for businesses.

The unit is equipped with 3-phase power, meeting the demands of businesses requiring higher electrical capacity. Situated within a secure industrial park, the premises offer a safe and controlled environment. The property also benefits from prepaid electricity, offering efficient utility management. A small yard space is available, providing extra room for outdoor storage or maneuvering, adding flexibility to the warehouse's usage.