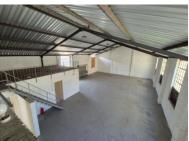

## R19880 excl. VAT

This well-maintained warehouse offers the perfect combination of practicality and comfort, making it an ideal space for light industrial or storage purposes. With ample ceiling height, the unit can accommodate a variety of operational needs. It features a convenient garage door for easy loading and unloading, ensuring smooth workflow. Additionally, a small office area is included, providing space for administrative tasks, making it a well-rounded solution for businesses.

The unit is equipped with 3-phase power, meeting the demands of businesses requiring higher electrical capacity. Situated within a secure industrial park, the premises offer a safe and controlled environment. The property also benefits from prepaid electricity, offering efficient utility management. A small yard space is available, providing extra room for outdoor storage or maneuvering, adding flexibility to the warehouse's usage.