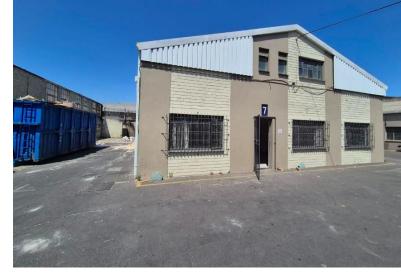

# 284m<sup>2</sup> Warehouse To Let

25 Selsdon Road, Beaconvale

## R19880 excl. VAT

This well-maintained warehouse offers the perfect combination of practicality and comfort, making it an ideal space for light industrial or storage purposes. With ample ceiling height, the unit can accommodate a variety of operational needs. It features a convenient garage door for easy loading and unloading, ensuring smooth workflow. Additionally, a small office area is included, providing space for administrative tasks, making it a well-rounded solution for businesses.