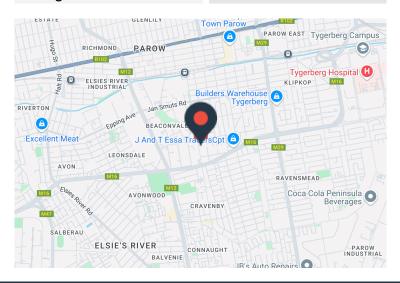

### 84 Connaught Road, Beaconvale

**Gross rental** 

R143000 excl. VAT

This strategically located industrial property on Connaught Road provides excellent visibility, making it perfect for retail warehousing, storage, or logistics operations.