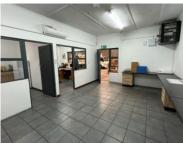

#### **Key Features:**

- 2 x Roller Doors
- Secure Gated Entrance
- 700m2 Covered Yard
- 200m2 Additional Open Yard

The warehouse boasts 5.5m eaves height, solar power for sustainability, and 3-phase 60-amp electricity to support efficient operations. Newly fitted air-conditioned offices and boardrooms (drywall), a canteen, showers, and a forklift charging point further enhance the property's functionality.