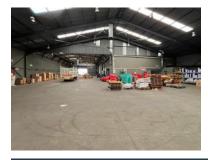

#### **Key Features:**

- 2 x Roller Doors
- Secure Gated Entrance
- 700m2 Covered Yard
- 200m2 Additional Open Yard

The warehouse boasts 5.5m eaves height, solar power for sustainability, and 3-phase 60-amp electricity to support efficient operations. Newly fitted air-conditioned offices and boardrooms (drywall), a canteen, showers, and a forklift charging point further enhance the property's functionality.

This space is ideal for businesses looking for warehouse rental

opportunities in Beaconvale. Rate Per m² excl. VAT

R65 / m<sup>2</sup> Floor Size 2200m<sup>2</sup> **Availability Immediately** 

| Security         | No         |
|------------------|------------|
| Air Conditioning | No         |
| Туре             | Warehouse  |
| Title            | None       |
| Zoning           | Industrial |