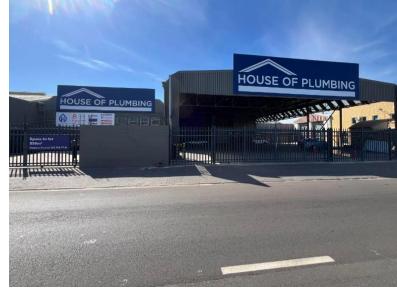

### 84 Connaught Road, Beaconvale

**Gross rental** 

R143000 excl. VAT

This strategically located industrial property on Connaught Road provides excellent visibility, making it perfect for retail warehousing, storage, or logistics operations.

#### **Key Features:**

- 2 x Roller Doors
- Secure Gated Entrance
- 700m2 Covered Yard
- 200m2 Additional Open Yard

The warehouse boasts 5.5m eaves height, solar power for sustainability, and 3-phase 60-amp electricity to support efficient operations. Newly fitted air-conditioned offices and boardrooms (drywall), a canteen, showers, and a forklift charging point further enhance the property's functionality.