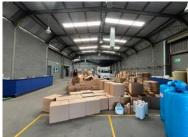

#### **Key Features:**

- 2 x Roller Doors
- Secure Gated Entrance
- 700m2 Covered Yard
- 200m2 Additional Open Yard

The warehouse boasts 5.5m eaves height, solar power for sustainability, and 3-phase 60-amp electricity to support efficient operations. Newly fitted air-conditioned offices and boardrooms (drywall), a canteen, showers, and a forklift charging point further enhance the property's functionality.

This space is ideal for businesses looking for warehouse rental

opportunities in Beaconvale. Rate Per m² excl. VAT

R65 / m<sup>2</sup> Floor Size 2200m<sup>2</sup> **Availability Immediately** 

| Security         | No         |
|------------------|------------|
| Air Conditioning | No         |
| Туре             | Warehouse  |
| Title            | None       |
| Zoning           | Industrial |