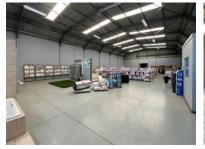

#### **Key Features:**

- 2 x Roller Doors
- Secure Gated Entrance
- 700m2 Covered Yard
- 200m2 Additional Open Yard

The warehouse boasts 5.5m eaves height, solar power for sustainability, and 3-phase 60-amp electricity to support efficient operations. Newly fitted air-conditioned offices and boardrooms (drywall), a canteen, showers, and a forklift charging point further enhance the property's functionality.