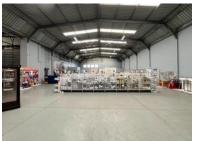

### 84 Connaught Road, Beaconvale

**Gross rental** 

R143000 excl. VAT

This strategically located industrial property on Connaught Road provides excellent visibility, making it perfect for retail warehousing, storage, or logistics operations.

#### **Key Features:**

- 2 x Roller Doors
- Secure Gated Entrance
- 700m2 Covered Yard
- 200m2 Additional Open Yard

The warehouse boasts 5.5m eaves height, solar power for sustainability, and 3-phase 60-amp electricity to support efficient operations. Newly fitted air-conditioned offices and boardrooms (drywall), a canteen, showers, and a forklift charging point further enhance the property's functionality.