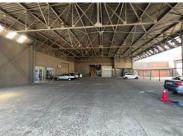

#### **Key Features:**

- 2 x Roller Doors
- Secure Gated Entrance
- 700m2 Covered Yard
- 200m2 Additional Open Yard

The warehouse boasts 5.5m eaves height, solar power for sustainability, and 3-phase 60-amp electricity to support efficient operations. Newly fitted air-conditioned offices and boardrooms (drywall), a canteen, showers, and a forklift charging point further enhance the property's functionality.