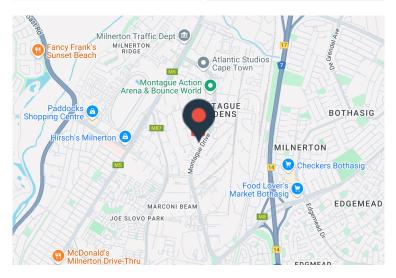

## 5 7th Avenue, Montague Gardens

**Gross rental** 

R25500 excl. VAT

This warehouse in Montague Gardens is available for rent at R85 per square meter gross (excluding VAT and utilities). Additional costs include electricity, security, municipal, and service fees.

Located in Montague Gardens, this property is available for businesses needing a secure warehouse.

| Rate Per m <sup>2</sup> excl. VAT | R85 / m <sup>2</sup> |
|-----------------------------------|----------------------|
| Floor Size                        | 300m²                |
| Availability                      | Immediately          |