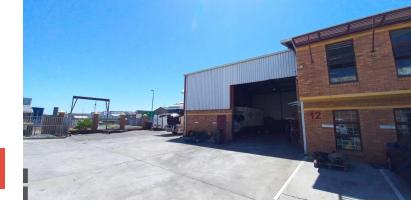

The 300sqm space includes a roller shutter door (4.6m height, 5.4m width) for access, three-phase power, and height to the eaves for storage and operations. The property has 24/7 security.

The steel roof is insulated, and natural lighting reduces energy use. The warehouse includes a reception area, office space, kitchenette, and ablution facilities.