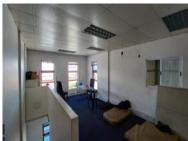

The 300sqm space includes a roller shutter door (4.6m height, 5.4m width) for access, three-phase power, and height to the eaves for storage and operations. The property has 24/7 security.

The steel roof is insulated, and natural lighting reduces energy use. The warehouse includes a reception area, office space, kitchenette, and ablution facilities.