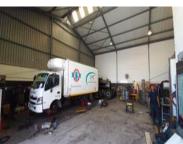

The 300sqm space includes a roller shutter door (4.6m height, 5.4m width) for access, three-phase power, and height to the eaves for storage and operations. The property has 24/7 security.

The steel roof is insulated, and natural lighting reduces energy use. The warehouse includes a reception area, office space, kitchenette, and ablution facilities.