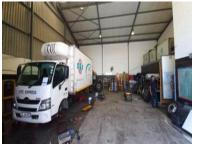

The 300sqm space includes a roller shutter door (4.6m height, 5.4m width) for access, three-phase power, and height to the eaves for storage and operations. The property has 24/7 security.

The steel roof is insulated, and natural lighting reduces energy use. The warehouse includes a reception area, office space, kitchenette, and ablution facilities.

Located in Montague Gardens, this property is available for businesses needing a secure warehouse.

| Rate Per m <sup>2</sup> excl. VAT | R85 / m <sup>2</sup> |
|-----------------------------------|----------------------|
| Floor Size                        | 300m²                |
| Availability                      | Immediately          |