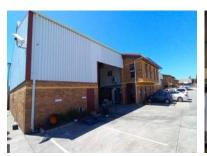

The 300sqm space includes a roller shutter door (4.6m height, 5.4m width) for access, three-phase power, and height to the eaves for storage and operations. The property has 24/7 security.

The steel roof is insulated, and natural lighting reduces energy use. The warehouse includes a reception area, office space, kitchenette, and ablution facilities.