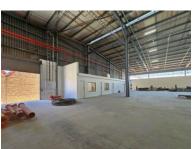

#### Warehouse:

- Prime Location
- Abundant Natural Light
- Automatic Fire Sprinkler System
- Two Roller Shutter Doors
- 160 Amps Three-Phase Electrical Supply
- 6-Meter Eave Height
- Onsite Ablution Facilities
- Staff Canteen