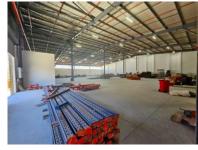

### **Gross rental**

R222250 excl. VAT

This spacious warehouse is now available for immediate lease, ideally located just off Montague Drive in Montague Gardens. The facility offers a range of features, including:

#### Warehouse:

- Prime Location
- Abundant Natural Light
- Automatic Fire Sprinkler System
- Two Roller Shutter Doors
- 160 Amps Three-Phase Electrical Supply
- 6-Meter Eave Height
- Onsite Ablution Facilities
- Staff Canteen