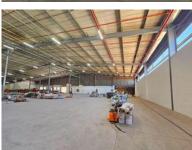

### **Gross rental**

R222250 excl. VAT

This spacious warehouse is now available for immediate lease, ideally located just off Montague Drive in Montague Gardens. The facility offers a range of features, including:

#### Warehouse:

- Prime Location
- Abundant Natural Light
- Automatic Fire Sprinkler System
- Two Roller Shutter Doors
- 160 Amps Three-Phase Electrical Supply
- 6-Meter Eave Height
- Onsite Ablution Facilities
- Staff Canteen