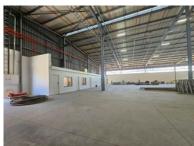

### **Gross rental**

R222250 excl. VAT

This spacious warehouse is now available for immediate lease, ideally located just off Montague Drive in Montague Gardens. The facility offers a range of features, including:

#### Warehouse:

- Prime Location
- Abundant Natural Light
- Automatic Fire Sprinkler System
- Two Roller Shutter Doors
- 160 Amps Three-Phase Electrical Supply
- 6-Meter Eave Height
- Onsite Ablution Facilities
- Staff Canteen