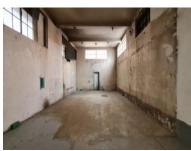

## R97360 excl. VAT

This ground-floor industrial space is on Albert Road in Woodstock, offering a blend of spacious versatility and strategic location. The property features an expansive open warehouse area with drive in access via a roller shutter door suitable for truck access. The property has 3 phase power. The warehouse area under roof is 1004 m2 including the reception and office and the office on the mezzanine and 1st floor is an additional 213 m2. Located near the vibrant Woodstock Exchange and Side Street Studios, this property benefits from an inspiring environment that fosters creativity and collaboration.