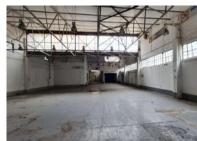

## R97360 excl. VAT

This ground-floor industrial space is on Albert Road in Woodstock, offering a blend of spacious versatility and strategic location. The property features an expansive open warehouse area with drive in access via a roller shutter door suitable for truck access. The property has 3 phase power. The warehouse area under roof is 1004 m2 including the reception and office and the office on the mezzanine and 1st floor is an additional 213 m2. Located near the vibrant Woodstock Exchange and Side Street Studios, this property benefits from an inspiring environment that fosters creativity and collaboration.

This warehouse has great frontage onto busy Albert Road offering a good signage and branding opportunity to your business. Its strategic position offers easy access to the nearby N1 highway and convenient public transport links to the city centre. Off-street parking and seamless truck access add to the convenience, making this...