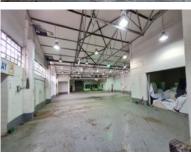

## R97360 excl. VAT

This ground-floor industrial space is on Albert Road in Woodstock, offering a blend of spacious versatility and strategic location. The property features an expansive open warehouse area with drive in access via a roller shutter door suitable for truck access. The property has 3 phase power. The warehouse area under roof is 1004 m2 including the reception and office and the office on the mezzanine and 1st floor is an additional 213 m2. Located near the vibrant Woodstock Exchange and Side Street Studios, this property benefits from an inspiring environment that fosters creativity and collaboration.

This warehouse has great frontage onto busy Albert Road offering a good signage and branding opportunity to your business. Its strategic position offers easy access to the nearby N1 highway and convenient public transport links to the city centre. Off-street parking and seamless truck access add to the convenience, making this...