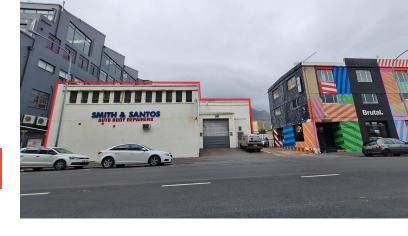

## R97360 excl. VAT

This ground-floor industrial space is on Albert Road in Woodstock, offering a blend of spacious versatility and strategic location. The property features an expansive open warehouse area with drive in access via a roller shutter door suitable for truck access. The property has 3 phase power. The warehouse area under roof is 1004 m2 including the reception and office and the office on the mezzanine and 1st floor is an additional 213 m2. Located near the vibrant Woodstock Exchange and Side Street Studios, this property benefits from an inspiring environment that fosters creativity and collaboration.

This warehouse has great frontage onto busy Albert Road offering a good signage and branding opportunity to your business. Its strategic position offers easy access to the nearby N1 highway and convenient public transport links to the city centre. Off-street parking and seamless truck access add to the convenience, making this...