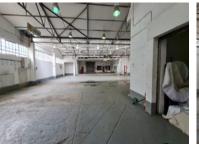

## R97360 excl. VAT

This ground-floor industrial space is on Albert Road in Woodstock, offering a blend of spacious versatility and strategic location. The property features an expansive open warehouse area with drive in access via a roller shutter door suitable for truck access. The property has 3 phase power. The warehouse area under roof is 1004 m2 including the reception and office and the office on the mezzanine and 1st floor is an additional 213 m2. Located near the vibrant Woodstock Exchange and Side Street Studios, this property benefits from an inspiring environment that fosters creativity and collaboration.