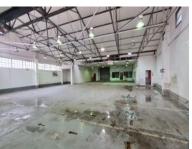

## R97360 excl. VAT

This ground-floor industrial space is on Albert Road in Woodstock, offering a blend of spacious versatility and strategic location. The property features an expansive open warehouse area with drive in access via a roller shutter door suitable for truck access. The property has 3 phase power. The warehouse area under roof is 1004 m2 including the reception and office and the office on the mezzanine and 1st floor is an additional 213 m2. Located near the vibrant Woodstock Exchange and Side Street Studios, this property benefits from an inspiring environment that fosters creativity and collaboration.

This warehouse has great frontage onto busy Albert Road offering a good signage and branding opportunity to your business. Its strategic position offers easy access to the nearby N1 highway and convenient public transport links to the city centre. Off-street parking and seamless truck access add to the convenience, making this...