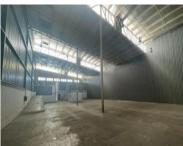

## 1 Railway Street, Woodstock

**Gross rental** 

R112950 excl. VAT

This expansive open-plan industrial space in the heart of Woodstock offers exceptional features including a large yard, impressive ceiling height, and easy access to major roads. Ideal for light manufacturing, distribution, or film production, the property benefits from its central location, providing convenient connections to key industrial areas such as Paarden Eiland and Maitland, as well as the port and the CBD.

The property is well-secured with 24-hour security and is situated at the end of Railway Street, directly across from the train station. Notable features include a large roller shutter door, ample height, an open-plan layout with natural lighting, a shared yard, office ablutions, and a kitchenette. Woodstock, a dynamic industrial hub surrounded by major arterial routes, offers a blend of retail, commercial, and industrial spaces, making it a highly sought-after location in the Western Cape.