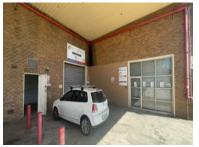

## 1 Railway Street, Woodstock

**Gross rental** 

R112950 excl. VAT

This expansive open-plan industrial space in the heart of Woodstock offers exceptional features including a large yard, impressive ceiling height, and easy access to major roads. Ideal for light manufacturing, distribution, or film production, the property benefits from its central location, providing convenient connections to key industrial areas such as Paarden Eiland and Maitland, as well as the port and the CBD.

The property is well-secured with 24-hour security and is situated at the end of Railway Street, directly across from the train station. Notable features include a large roller shutter door, ample height, an open-plan layout with natural lighting, a shared yard, office ablutions, and a kitchenette. Woodstock, a dynamic industrial hub surrounded by major arterial routes, offers a blend of retail, commercial, and industrial spaces, making it a highly sought-after location in the Western Cape.