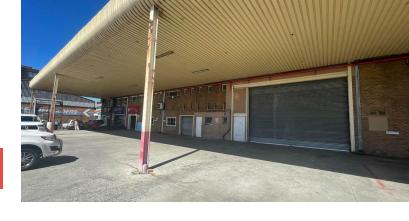

The property is well-secured with 24-hour security and is situated at the end of Railway Street, directly across from the train station. Notable features include a large roller shutter door, ample height, an open-plan layout with natural lighting, a shared yard, office ablutions, and a kitchenette. Woodstock, a dynamic industrial hub surrounded by major arterial routes, offers a blend of retail, commercial, and industrial spaces, making it a highly sought-after location in the Western Cape.