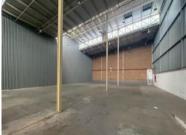

## 1 Railway Street, Woodstock

**Gross rental** 

R112950 excl. VAT

This expansive open-plan industrial space in the heart of Woodstock offers exceptional features including a large yard, impressive ceiling height, and easy access to major roads. Ideal for light manufacturing, distribution, or film production, the property benefits from its central location, providing convenient connections to key industrial areas such as Paarden Eiland and Maitland, as well as the port and the CBD.

The property is well-secured with 24-hour security and is situated at the end of Railway Street, directly across from the train station. Notable features include a large roller shutter door, ample height, an open-plan layout with natural lighting, a shared yard, office ablutions, and a kitchenette. Woodstock, a dynamic industrial hub surrounded by major arterial routes, offers a blend of retail, commercial, and industrial spaces, making it a highly sought-after location in the Western Cape.