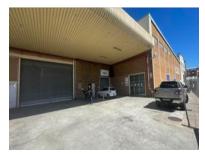

The property is well-secured with 24-hour security and is situated at the end of Railway Street, directly across from the train station. Notable features include a large roller shutter door, ample height, an open-plan layout with natural lighting, a shared yard, office ablutions, and a kitchenette. Woodstock, a dynamic industrial hub surrounded by major arterial routes, offers a blend of retail, commercial, and industrial spaces, making it a highly sought-after location in the Western Cape.