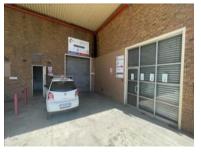

## 1 Railway Street, Woodstock

**Gross rental** 

R112950 excl. VAT

This expansive open-plan industrial space in the heart of Woodstock offers exceptional features including a large yard, impressive ceiling height, and easy access to major roads. Ideal for light manufacturing, distribution, or film production, the property benefits from its central location, providing convenient connections to key industrial areas such as Paarden Eiland and Maitland, as well as the port and the CBD.

The property is well-secured with 24-hour security and is situated at the end of Railway Street, directly across from the train station. Notable features include a large roller shutter door, ample height, an open-plan layout with natural lighting, a shared yard, office ablutions, and a kitchenette. Woodstock, a dynamic industrial hub surrounded by major arterial routes, offers a blend of retail, commercial, and industrial spaces, making it a highly sought-after location in the Western Cape.