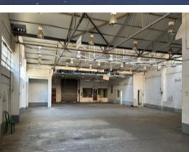

## R96000 excl. VAT

This property is prominently situated on the main road, benefiting from significant vehicle and foot traffic, making it an excellent choice for destination retail. The ground floor features double-volume ceilings, offering a spacious and adaptable environment for various uses. It comes white boxed, allowing for easy customization to suit your specific needs.

Additional features include high-speed fibre internet, three-phase power, and a roller shutter door for convenience and security. The space also provides private offices, a kitchen, toilets, and storerooms. For more information regarding the deposit, floor plans, or details about leasing or purchasing, feel free to reach out. I'm here to answer any questions you may have about this property or other similar opportunities.