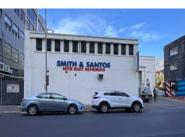

# 1200m<sup>2</sup> Warehouse To Let

50 Albert Road, Woodstock

## R96000 excl. VAT

This property is prominently situated on the main road, benefiting from significant vehicle and foot traffic, making it an excellent choice for destination retail. The ground floor features double-volume ceilings, offering a spacious and adaptable environment for various uses. It comes white boxed, allowing for easy customization to suit your specific needs.