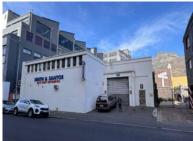

## R96000 excl. VAT

This property is prominently situated on the main road, benefiting from significant vehicle and foot traffic, making it an excellent choice for destination retail. The ground floor features double-volume ceilings, offering a spacious and adaptable environment for various uses. It comes white boxed, allowing for easy customization to suit your specific needs.