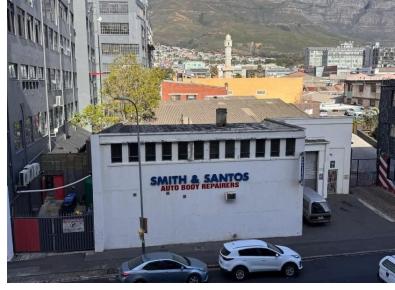

# 1200m<sup>2</sup> Warehouse To Let

50 Albert Road, Woodstock

## R96000 excl. VAT

This property is prominently situated on the main road, benefiting from significant vehicle and foot traffic, making it an excellent choice for destination retail. The ground floor features double-volume ceilings, offering a spacious and adaptable environment for various uses. It comes white boxed, allowing for easy customization to suit your specific needs.