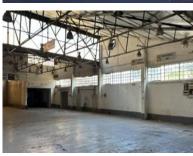

## R96000 excl. VAT

This property is prominently situated on the main road, benefiting from significant vehicle and foot traffic, making it an excellent choice for destination retail. The ground floor features double-volume ceilings, offering a spacious and adaptable environment for various uses. It comes white boxed, allowing for easy customization to suit your specific needs.

Additional features include high-speed fibre internet, three-phase power, and a roller shutter door for convenience and security. The space also provides private offices, a kitchen, toilets, and storerooms. For more information regarding the deposit, floor plans, or details about leasing or purchasing, feel free to reach out. I'm here to answer any questions you may have about this property or other similar opportunities.