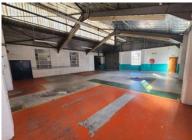

2 large roll up doors allow for delivery/receiving access to the factory inside a gated yard area.

Height of eaves at approx. 4m

- 3 Phase power
- 3 large warehouse areas

Multiple ground floor and upstairs office areas

Ample ablution facilities

Kitchen areas in the warehouse and office areas

Ample parking

Well placed factory space with convenient access to public transport routes. To view this property, do not hesitate to call.