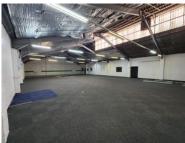

2 large roll up doors allow for delivery/receiving access to the factory inside a gated yard area.

Height of eaves at approx. 4m

- 3 Phase power
- 3 large warehouse areas

Multiple ground floor and upstairs office areas

Ample ablution facilities

Kitchen areas in the warehouse and office areas

Ample parking

Well placed factory space with convenient access to public transport routes. To view this property, do not hesitate to call.