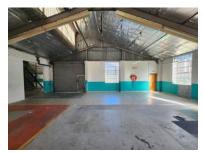

2 large roll up doors allow for delivery/receiving access to the factory inside a gated yard area.

Height of eaves at approx. 4m

- 3 Phase power
- 3 large warehouse areas

Multiple ground floor and upstairs office areas

Ample ablution facilities

Kitchen areas in the warehouse and office areas

Ample parking

Well placed factory space with convenient access to public transport routes. To view this property, do not hesitate to call.