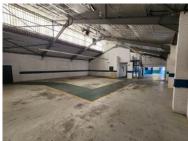

2 large roll up doors allow for delivery/receiving access to the factory inside a gated yard area.

Height of eaves at approx. 4m

- 3 Phase power
- 3 large warehouse areas

Multiple ground floor and upstairs office areas

Ample ablution facilities

Kitchen areas in the warehouse and office areas

Ample parking

Well placed factory space with convenient access to public transport routes. To view this property, do not hesitate to call.