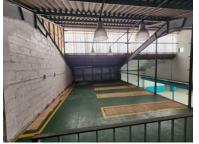

2 large roll up doors allow for delivery/receiving access to the factory inside a gated yard area.

Height of eaves at approx. 4m

- 3 Phase power
- 3 large warehouse areas

Multiple ground floor and upstairs office areas

Ample ablution facilities

Kitchen areas in the warehouse and office areas

Ample parking

Well placed factory space with convenient access to public transport routes. To view this property, do not hesitate to call.