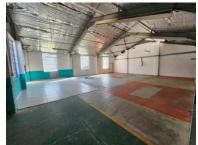

2 large roll up doors allow for delivery/receiving access to the factory inside a gated yard area.

Height of eaves at approx. 4m

- 3 Phase power
- 3 large warehouse areas

Multiple ground floor and upstairs office areas

Ample ablution facilities

Kitchen areas in the warehouse and office areas

Ample parking

Well placed factory space with convenient access to public transport routes. To view this property, do not hesitate to call.