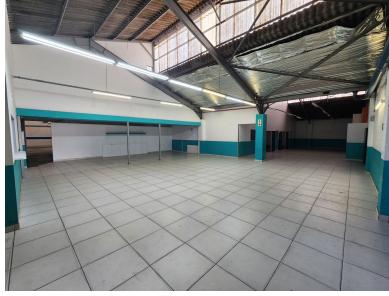

2 large roll up doors allow for delivery/receiving access to the factory inside a gated yard area.

Height of eaves at approx. 4m

- 3 Phase power
- 3 large warehouse areas

Multiple ground floor and upstairs office areas

Ample ablution facilities

Kitchen areas in the warehouse and office areas

Ample parking

Well placed factory space with convenient access to public transport routes. To view this property, do not hesitate to call.