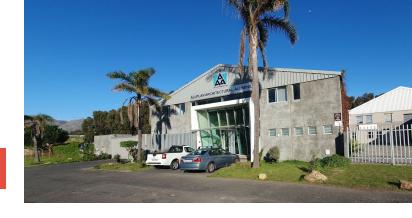

## 7 Timber Lane, Retreat

**Gross rental** 

R90000 excl. VAT

Attractive looking factory site. The factory floor is 1079m2, mezzanine level - with offices is 186m2 and the tarred area outside for cars and trucks is 650m2. That's a total of 1915m2, 1265m2 being under roof. The factory also has a solar system. Great security with fencing, roll gates and alarm system. This unit has an attractive reception, frontage and upstairs office layout. Very professional interior with large factory floor. Roll up doors make for easy access to the factory for deliveries and the yard space makes for ample parking behind the security fencing. 3 phase electricity supply, staff locker rooms and kitchen makes for a comfortable and efficient work space.