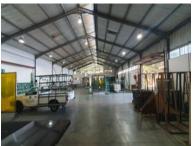

## 7 Timber Lane, Retreat

**Gross rental** 

R90000 excl. VAT

Attractive looking factory site. The factory floor is 1079m2, mezzanine level - with offices is 186m2 and the tarred area outside for cars and trucks is 650m2. That's a total of 1915m2, 1265m2 being under roof. The factory also has a solar system. Great security with fencing, roll gates and alarm system. This unit has an attractive reception, frontage and upstairs office layout. Very professional interior with large factory floor. Roll up doors make for easy access to the factory for deliveries and the yard space makes for ample parking behind the security fencing. 3 phase electricity supply, staff locker rooms and kitchen makes for a comfortable and efficient work space.

Neat and well maintained, this factory is well situated to service the southern suburbs and can easily access the major highways. Close to major shopping centres and all forms of public transport allows for easy staff transport.