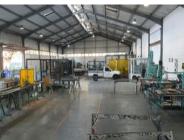

## 7 Timber Lane, Retreat

**Gross rental** 

R90000 excl. VAT

Attractive looking factory site. The factory floor is 1079m2, mezzanine level - with offices is 186m2 and the tarred area outside for cars and trucks is 650m2. That's a total of 1915m2, 1265m2 being under roof. The factory also has a solar system. Great security with fencing, roll gates and alarm system. This unit has an attractive reception, frontage and upstairs office layout. Very professional interior with large factory floor. Roll up doors make for easy access to the factory for deliveries and the yard space makes for ample parking behind the security fencing. 3 phase electricity supply, staff locker rooms and kitchen makes for a comfortable and efficient work space.