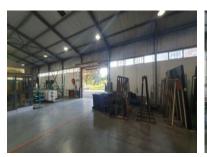

## 7 Timber Lane, Retreat

**Gross rental** 

R90000 excl. VAT

Attractive looking factory site. The factory floor is 1079m2, mezzanine level - with offices is 186m2 and the tarred area outside for cars and trucks is 650m2. That's a total of 1915m2, 1265m2 being under roof. The factory also has a solar system. Great security with fencing, roll gates and alarm system. This unit has an attractive reception, frontage and upstairs office layout. Very professional interior with large factory floor. Roll up doors make for easy access to the factory for deliveries and the yard space makes for ample parking behind the security fencing. 3 phase electricity supply, staff locker rooms and kitchen makes for a comfortable and efficient work space.