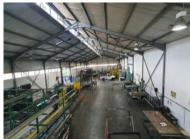

## 7 Timber Lane, Retreat

**Gross rental** 

R90000 excl. VAT

Attractive looking factory site. The factory floor is 1079m2, mezzanine level - with offices is 186m2 and the tarred area outside for cars and trucks is 650m2. That's a total of 1915m2, 1265m2 being under roof. The factory also has a solar system. Great security with fencing, roll gates and alarm system. This unit has an attractive reception, frontage and upstairs office layout. Very professional interior with large factory floor. Roll up doors make for easy access to the factory for deliveries and the yard space makes for ample parking behind the security fencing. 3 phase electricity supply, staff locker rooms and kitchen makes for a comfortable and efficient work space.

Neat and well maintained, this factory is well situated to service the southern suburbs and can easily access the major highways. Close to major shopping centres and all forms of public transport allows for easy staff transport.