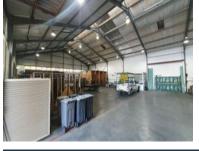

## 7 Timber Lane, Retreat

**Gross rental** 

R90000 excl. VAT

Attractive looking factory site. The factory floor is 1079m2, mezzanine level - with offices is 186m2 and the tarred area outside for cars and trucks is 650m2. That's a total of 1915m2, 1265m2 being under roof. The factory also has a solar system. Great security with fencing, roll gates and alarm system. This unit has an attractive reception, frontage and upstairs office layout. Very professional interior with large factory floor. Roll up doors make for easy access to the factory for deliveries and the yard space makes for ample parking behind the security fencing. 3 phase electricity supply, staff locker rooms and kitchen makes for a comfortable and efficient work space.

Neat and well maintained, this factory is well situated to service the southern suburbs and can easily access the major highways. Close to major shopping centres and all forms of public transport allows for easy staff transport.