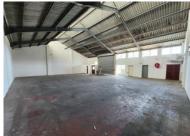

## 9 Celie Road, Retreat Industrial

**Gross rental** 

R27535 excl. VAT

Nicely sized warehouse with ample parking located in Retreat near Builder's Warehouse.

Ease of access via the Main Road, M3 and the M5 via Military Road. Large Roll up door makes for easy loading and offloading. A nice sized office space exists for admin. Double toilets and a nice sized kitchen.