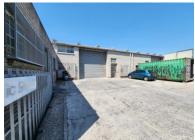

## 9 Celie Road, Retreat Industrial

**Gross rental** 

R27535 excl. VAT

Nicely sized warehouse with ample parking located in Retreat near Builder's Warehouse.

Ease of access via the Main Road, M3 and the M5 via Military Road. Large Roll up door makes for easy loading and offloading. A nice sized office space exists for admin. Double toilets and a nice sized kitchen.

- Water and electricity are metered.
- Great warehouse position

Available immediately

For an appointment to view, please do not hesitate to contact us.

| m <sup>2</sup> |
|----------------|
|                |
| itely          |
|                |