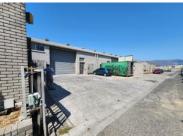

## 9 Celie Road, Retreat Industrial

**Gross rental** 

R27535 excl. VAT

Nicely sized warehouse with ample parking located in Retreat near Builder's Warehouse.

Ease of access via the Main Road, M3 and the M5 via Military Road. Large Roll up door makes for easy loading and offloading. A nice sized office space exists for admin. Double toilets and a nice sized kitchen.

- Water and electricity are metered.
- Great warehouse position

Available immediately

For an appointment to view, please do not hesitate to contact us.

| m <sup>2</sup> |
|----------------|
|                |
| itely          |
|                |