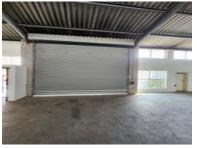

## 9 Celie Road, Retreat Industrial

**Gross rental** 

R27535 excl. VAT

Nicely sized warehouse with ample parking located in Retreat near Builder's Warehouse.

Ease of access via the Main Road, M3 and the M5 via Military Road. Large Roll up door makes for easy loading and offloading. A nice sized office space exists for admin. Double toilets and a nice sized kitchen.