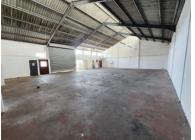

## 9 Celie Road, Retreat Industrial

**Gross rental** 

R27535 excl. VAT

Nicely sized warehouse with ample parking located in Retreat near Builder's Warehouse.

Ease of access via the Main Road, M3 and the M5 via Military Road. Large Roll up door makes for easy loading and offloading. A nice sized office space exists for admin. Double toilets and a nice sized kitchen.