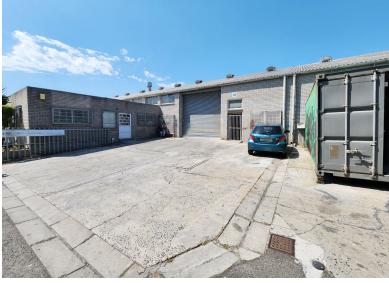

## 9 Celie Road, Retreat Industrial

**Gross rental** 

R27535 excl. VAT

Nicely sized warehouse with ample parking located in Retreat near Builder's Warehouse.

Ease of access via the Main Road, M3 and the M5 via Military Road. Large Roll up door makes for easy loading and offloading. A nice sized office space exists for admin. Double toilets and a nice sized kitchen.

- Water and electricity are metered.
- Great warehouse position

Available immediately

For an appointment to view, please do not hesitate to contact us.

| m <sup>2</sup> |
|----------------|
|                |
| itely          |
|                |