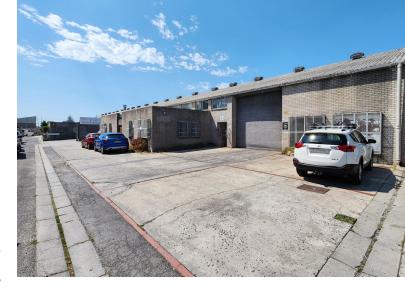

## 9 Celie Road, Retreat Industrial

**Gross rental** 

R27535 excl. VAT

Nicely sized warehouse with ample parking located in Retreat near Builder's Warehouse.

Ease of access via the Main Road, M3 and the M5 via Military Road. Large Roll up door

makes for easy loading and offloading. An adjoining office allows for admin function on site.

- 3 Phase electricity to the board.
- Water and electricity are metered.
- Great warehouse position

Available immediately.