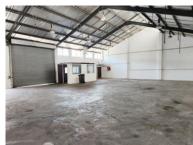

## 9 Celie Road, Retreat Industrial

**Gross rental** 

R27535 excl. VAT

Nicely sized warehouse with ample parking located in Retreat near Builder's Warehouse.

Ease of access via the Main Road, M3 and the M5 via Military Road. Large Roll up door

makes for easy loading and offloading. An adjoining office allows for admin function on site.

- 3 Phase electricity to the board.
- Water and electricity are metered.
- Great warehouse position

Available immediately.