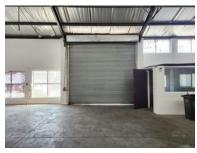

## 9 Celie Road, Retreat Industrial

**Gross rental** 

R27535 excl. VAT

Nicely sized warehouse with ample parking located in Retreat near Builder's Warehouse.

Ease of access via the Main Road, M3 and the M5 via Military Road. Large Roll up door

makes for easy loading and offloading. An adjoining office allows for admin function on site.

- 3 Phase electricity to the board.
- Water and electricity are metered.
- Great warehouse position

Available immediately.