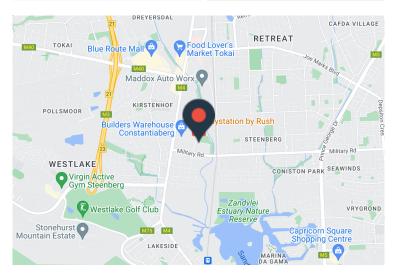

## 9 Celie Road, Retreat Industrial

**Gross rental** 

R27535 excl. VAT

Nicely sized warehouse with ample parking located in Retreat near Builder's Warehouse.

Ease of access via the Main Road, M3 and the M5 via Military Road. Large Roll up door