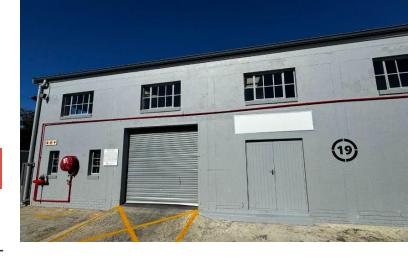

# 257m<sup>2</sup> Warehouse To Let

### **Key Features:**

- Prime Location
- 24-Hour Security
- Truck Access
- Roller Shutter Doors
- Office Space
- On-Site Ablution Facilities