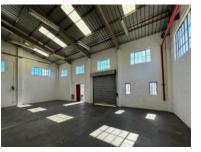

# 257m<sup>2</sup> Warehouse To Let

### **Key Features:**

- Prime Location
- 24-Hour Security
- Truck Access
- Roller Shutter Doors
- Office Space
- On-Site Ablution Facilities