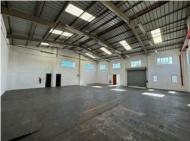

# 257m<sup>2</sup> Warehouse To Let

### **Key Features:**

- Prime Location
- 24-Hour Security
- Truck Access
- Roller Shutter Doors
- Office Space
- On-Site Ablution Facilities