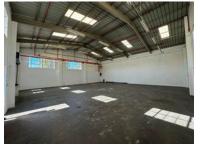

# 257m<sup>2</sup> Warehouse To Let

### **Key Features:**

- Prime Location
- 24-Hour Security
- Truck Access
- Roller Shutter Doors
- Office Space
- On-Site Ablution Facilities