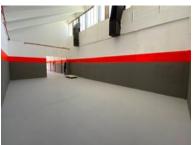

## 267m<sup>2</sup> Warehouse To Let

78 8th Avenue, Maitland

**Gross rental** 

R22695 excl. VAT

This adaptable 267m2 warehouse, located in the well-connected Tech Park in Maitland, offers the ideal space for your business. With a functional layout and excellent accessibility, this unit is well-suited to a variety of operational requirements, providing an excellent solution for businesses seeking to enhance their efficiency.

The space includes a reception area for client interactions and administrative tasks, plus an additional office for office-based activities. The open-plan warehouse is equipped with a 3.9m high roller shutter door for easy loading and unloading, ample natural light, and reinforced flooring for added durability. The unit also features a bathroom with two toilets for staff convenience.