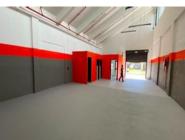

The space includes a reception area for client interactions and administrative tasks, plus an additional office for office-based activities. The open-plan warehouse is equipped with a 3.9m high roller shutter door for easy loading and unloading, ample natural light, and reinforced flooring for added durability. The unit also features a bathroom with two toilets for staff convenience.