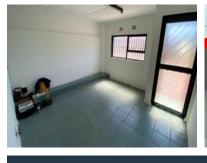

The space includes a reception area for client interactions and administrative tasks, plus an additional office for office-based activities. The open-plan warehouse is equipped with a 3.9m high roller shutter door for easy loading and unloading, ample natural light, and reinforced flooring for added durability. The unit also features a bathroom with two toilets for staff convenience.