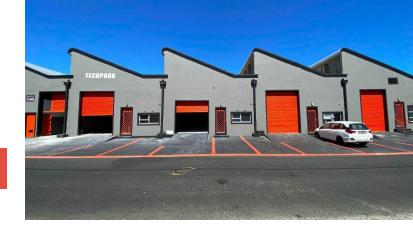

## 267m<sup>2</sup> Warehouse To Let

78 8th Avenue, Maitland

**Gross rental** 

R22695 excl. VAT

This adaptable 267m2 warehouse, located in the well-connected Tech Park in Maitland, offers the ideal space for your business. With a functional layout and excellent accessibility, this unit is well-suited to a variety of operational requirements, providing an excellent solution for businesses seeking to enhance their efficiency.