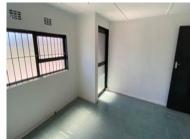

The space includes a reception area for client interactions and administrative tasks, plus an additional office for office-based activities. The open-plan warehouse is equipped with a 3.9m high roller shutter door for easy loading and unloading, ample natural light, and reinforced flooring for added durability. The unit also features a bathroom with two toilets for staff convenience.