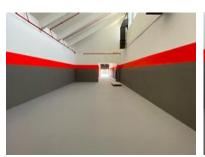

The space includes a reception area for client interactions and administrative tasks, plus an additional office for office-based activities. The open-plan warehouse is equipped with a 3.9m high roller shutter door for easy loading and unloading, ample natural light, and reinforced flooring for added durability. The unit also features a bathroom with two toilets for staff convenience.