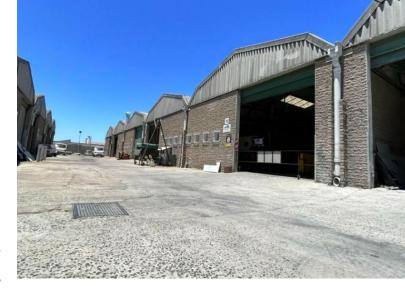

#### Key Warehouse Features:

- 300m2 Open-Plan Layout: Maximizes space for storage, workflow, and operational efficiency.
- High-Clearance Ceilings: Perfect for stacking, racking, and housing large equipment.
- Large Roller Shutter Door: Provides easy access for trucks, making loading and unloading a breeze.
- Ample Natural Light: Reduces energy consumption while improving the overall working environment.