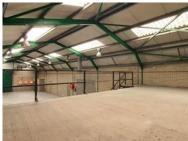

#### Key Warehouse Features:

- 300m2 Open-Plan Layout: Maximizes space for storage, workflow, and operational efficiency.
- High-Clearance Ceilings: Perfect for stacking, racking, and housing large equipment.
- Large Roller Shutter Door: Provides easy access for trucks, making loading and unloading a breeze.
- Ample Natural Light: Reduces energy consumption while improving the overall working environment.