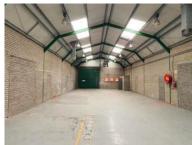

#### Key Warehouse Features:

- 300m2 Open-Plan Layout: Maximizes space for storage, workflow, and operational efficiency.
- High-Clearance Ceilings: Perfect for stacking, racking, and housing large equipment.
- Large Roller Shutter Door: Provides easy access for trucks, making loading and unloading a breeze.
- Ample Natural Light: Reduces energy consumption while improving the overall working environment.