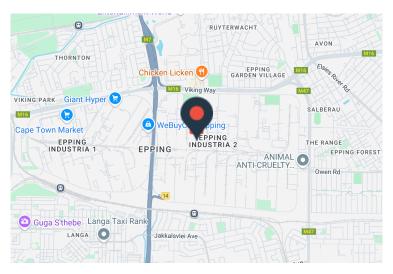

### 21 Christian Avenue, Epping Industrial

**Gross rental** 

R20250 excl. VAT

This spacious industrial warehouse in Epping offers an ideal solution for storage, light manufacturing, or distribution operations. With a well-designed layout and modern features, it provides a functional and secure environment for businesses of all kinds.