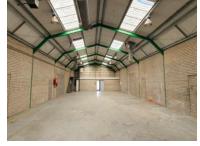

#### Key Warehouse Features:

- 300m2 Open-Plan Layout: Maximizes space for storage, workflow, and operational efficiency.
- High-Clearance Ceilings: Perfect for stacking, racking, and housing large equipment.
- Large Roller Shutter Door: Provides easy access for trucks, making loading and unloading a breeze.
- Ample Natural Light: Reduces energy consumption while improving the overall working environment.