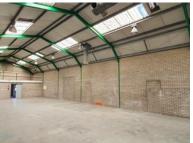

#### Key Warehouse Features:

- 300m2 Open-Plan Layout: Maximizes space for storage, workflow, and operational efficiency.
- High-Clearance Ceilings: Perfect for stacking, racking, and housing large equipment.
- Large Roller Shutter Door: Provides easy access for trucks, making loading and unloading a breeze.
- Ample Natural Light: Reduces energy consumption while improving the overall working environment.