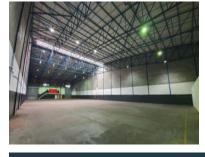

# 2651m<sup>2</sup> Warehouse To Let

## 17 Agric Circle, Epping Industrial

**Gross rental** 

R222530 excl. VAT

This 2651m2 prime property is situated in WP Park, just north of Epping 2, providing easy access to major highways.

#### Key Features:

- 24/7 security monitoring
- Interlink access
- Secure off-street parking
- 8-meter eaves height
- Fire sprinklers installed
- Office block positioned at the front to optimize floor space
- 3-phase power supply (150 Amps)
- 2 roller shutter doors