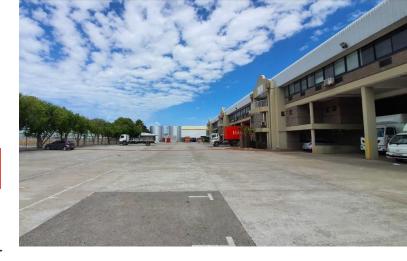

## 17 Agric Circle, Epping Industrial

**Gross rental** 

R222530 excl. VAT

This 2651m2 prime property is situated in WP Park, just north of Epping 2, providing easy access to major highways.

#### Key Features:

- 24/7 security monitoring
- Interlink access
- Secure off-street parking
- 8-meter eaves height
- Fire sprinklers installed
- Office block positioned at the front to optimize floor space
- 3-phase power supply (150 Amps)
- 2 roller shutter doors