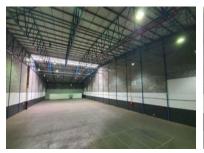

## 17 Agric Circle, Epping Industrial

**Gross rental** 

R222530 excl. VAT

This 2651m2 prime property is situated in WP Park, just north of Epping 2, providing easy access to major highways.

#### Key Features:

- 24/7 security monitoring
- Interlink access
- Secure off-street parking
- 8-meter eaves height
- Fire sprinklers installed
- Office block positioned at the front to optimize floor space
- 3-phase power supply (150 Amps)
- 2 roller shutter doors