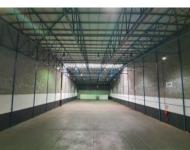

## 17 Agric Circle, Epping Industrial

**Gross rental** 

R222530 excl. VAT

This 2651m2 prime property is situated in WP Park, just north of Epping 2, providing easy access to major highways.

#### Key Features:

- 24/7 security monitoring
- Interlink access
- Secure off-street parking
- 8-meter eaves height
- Fire sprinklers installed
- Office block positioned at the front to optimize floor space
- 3-phase power supply (150 Amps)
- 2 roller shutter doors