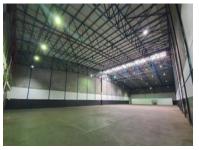

# 2651m<sup>2</sup> Warehouse To Let

## 17 Agric Circle, Epping Industrial

**Gross rental** 

R222530 excl. VAT

This 2651m2 prime property is situated in WP Park, just north of Epping 2, providing easy access to major highways.

#### Key Features:

- 24/7 security monitoring
- Interlink access
- Secure off-street parking
- 8-meter eaves height
- Fire sprinklers installed
- Office block positioned at the front to optimize floor space
- 3-phase power supply (150 Amps)
- 2 roller shutter doors