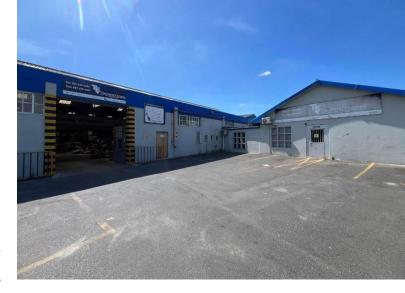

The warehouse features a practical layout, ensuring smooth loading and offloading processes. With 24/7 onsite security, it provides a safe and secure working environment for business operations. Its strategic location and functional design make it a highly desirable choice for companies looking to optimize their industrial operations.

This industrial facility is equipped with 250 amps of 3-phase power and is located in a Load Curtailment Zone, ensuring uninterrupted operations without load-shedding.

Designed for seamless logistics. the warehouse features an on-grade Rate Per m<sup>2</sup> excl. VAT R75 / m<sup>2</sup>