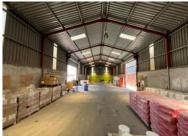

## 24 Gunners Circle, Epping Industrial

**Gross rental** 

R176700 excl. VAT

This spacious 2,356m2 warehouse is available for rent in Epping, Cape Town, offering an ideal industrial space for businesses requiring seamless access to major transport routes. Situated in a wellestablished industrial hub, this facility is designed to accommodate logistics, manufacturing, or storage operations with maximum efficiency.

The warehouse features a practical layout, ensuring smooth loading and offloading processes. With 24/7 onsite security, it provides a safe and secure working environment for business operations. Its strategic location and functional design make it a highly desirable choice for companies looking to optimize their industrial operations.

This industrial facility is equipped with 250 amps of 3-phase power and is located in a Load Curtailment Zone, ensuring uninterrupted operations without load-shedding.

Designed for seamless logistics. the warehouse features an on-grade Rate Per m<sup>2</sup> excl. VAT R75 / m<sup>2</sup>