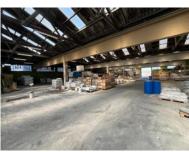

## 24 Gunners Circle, Epping Industrial

**Gross rental** 

R176700 excl. VAT

This spacious 2,356m2 warehouse is available for rent in Epping, Cape Town, offering an ideal industrial space for businesses requiring seamless access to major transport routes. Situated in a wellestablished industrial hub, this facility is designed to accommodate logistics, manufacturing, or storage operations with maximum efficiency.

The warehouse features a practical layout, ensuring smooth loading and offloading processes. With 24/7 onsite security, it provides a safe and secure working environment for business operations. Its strategic location and functional design make it a highly desirable choice for companies looking to optimize their industrial operations.

This industrial facility is equipped with 250 amps of 3-phase power and is located in a Load Curtailment Zone, ensuring uninterrupted operations without load-shedding.

Designed for seamless logistics. the warehouse features an on-grade Rate Per m<sup>2</sup> excl. VAT R75 / m<sup>2</sup>