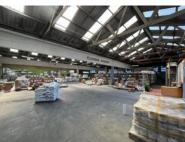

The warehouse features a practical layout, ensuring smooth loading and offloading processes. With 24/7 onsite security, it provides a safe and secure working environment for business operations. Its strategic location and functional design make it a highly desirable choice for companies looking to optimize their industrial operations.

This industrial facility is equipped with 250 amps of 3-phase power and is located in a Load Curtailment Zone, ensuring uninterrupted operations without load-shedding.

Designed for seamless logistics. the warehouse features an on-grade Rate Per m<sup>2</sup> excl. VAT R75 / m<sup>2</sup>