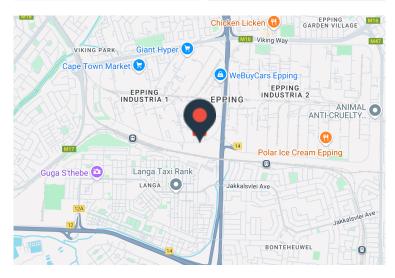

## 24 Gunners Circle, Epping Industrial

**Gross rental** 

R176700 excl. VAT

This spacious 2,356m2 warehouse is available for rent in Epping, Cape Town, offering an ideal industrial space for businesses requiring seamless access to major transport routes. Situated in a wellestablished industrial hub, this facility is designed to accommodate logistics, manufacturing, or storage operations with maximum efficiency.