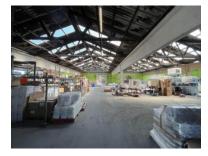

## 24 Gunners Circle, Epping Industrial

**Gross rental** 

R176700 excl. VAT

This spacious 2,356m2 warehouse is available for rent in Epping, Cape Town, offering an ideal industrial space for businesses requiring seamless access to major transport routes. Situated in a wellestablished industrial hub, this facility is designed to accommodate logistics, manufacturing, or storage operations with maximum efficiency.

The warehouse features a practical layout, ensuring smooth loading and offloading processes. With 24/7 onsite security, it provides a safe and secure working environment for business operations. Its strategic location and functional design make it a highly desirable choice for companies looking to optimize their industrial operations.

This industrial facility is equipped with 250 amps of 3-phase power and is located in a Load Curtailment Zone, ensuring uninterrupted operations without load-shedding.

Designed for seamless logistics. the warehouse features an on-grade Rate Per m<sup>2</sup> excl. VAT R75 / m<sup>2</sup>