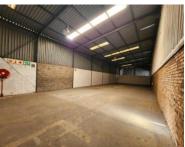

# 2700m<sup>2</sup> Warehouse To Let

54 Bofors Circle, Epping Industrial

#### **Gross rental**

R213280 excl. VAT

This spacious warehouse offers a range of features:

- 24-hour security
- Extensive yard space (+-2000 sqm)
- Reception area
- Private offices
- Open-plan office/showroom area on the upper floor
- Convenient ablution facilities and kitchenette
- Roller shutter doors
- 3-phase power supply
- Canteen area
- Interlink truck access
- Open-plan warehouse space