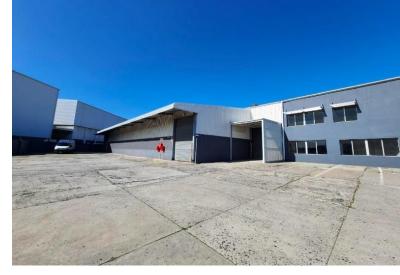

# 2700m<sup>2</sup> Warehouse To Let

54 Bofors Circle, Epping Industrial

#### **Gross rental**

R213280 excl. VAT

This spacious warehouse offers a range of features:

- 24-hour security
- Extensive yard space (+-2000 sqm)
- Reception area
- Private offices
- Open-plan office/showroom area on the upper floor
- Convenient ablution facilities and kitchenette
- Roller shutter doors
- 3-phase power supply
- Canteen area
- Interlink truck access
- Open-plan warehouse space