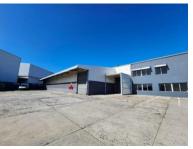

# 2700m<sup>2</sup> Warehouse To Let

54 Bofors Circle, Epping Industrial

#### **Gross rental**

R213280 excl. VAT

This spacious warehouse offers a range of features:

- 24-hour security
- Extensive yard space (+-2000 sqm)
- Reception area
- Private offices
- Open-plan office/showroom area on the upper floor
- Convenient ablution facilities and kitchenette
- Roller shutter doors
- 3-phase power supply
- Canteen area
- Interlink truck access
- Open-plan warehouse space