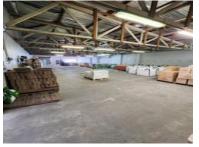

Approximately 2100m2 Warehouse space

3 Phase Power

Four dock-level loading points - under roof

Truck access with turning space for interlink trucks

Office space comprising approx. 320m2

Mezzanine levels approx. 300m2 provide additional storage space Rear roll up door to parking lot access - for smaller deliveries