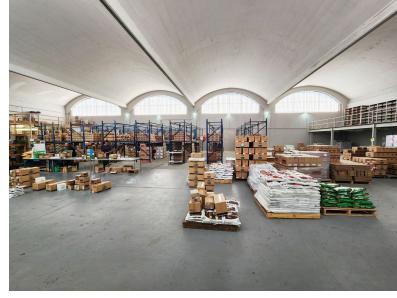

Approximately 2100m2 Warehouse space

3 Phase Power

Four dock-level loading points - under roof

Truck access with turning space for interlink trucks

Office space comprising approx. 320m2

Mezzanine levels approx. 300m2 provide additional storage space Rear roll up door to parking lot access - for smaller deliveries