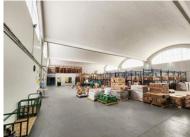

Approximately 2100m2 Warehouse space

3 Phase Power

Four dock-level loading points - under roof

Truck access with turning space for interlink trucks

Office space comprising approx. 320m2

Mezzanine levels approx. 300m2 provide additional storage space Rear roll up door to parking lot access - for smaller deliveries