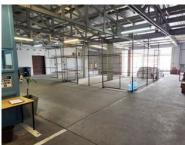

Approximately 2100m2 Warehouse space

3 Phase Power

Four dock-level loading points - under roof

Truck access with turning space for interlink trucks

Office space comprising approx. 320m2

Mezzanine levels approx. 300m2 provide additional storage space Rear roll up door to parking lot access - for smaller deliveries