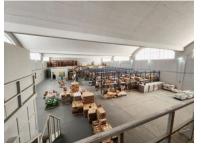

Approximately 2100m2 Warehouse space

3 Phase Power

Four dock-level loading points - under roof

Truck access with turning space for interlink trucks

Office space comprising approx. 320m2

Mezzanine levels approx. 300m2 provide additional storage space Rear roll up door to parking lot access - for smaller deliveries