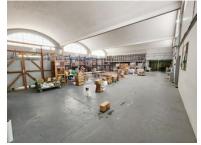

Approximately 2100m2 Warehouse space

3 Phase Power

Four dock-level loading points - under roof

Truck access with turning space for interlink trucks

Office space comprising approx. 320m2

Mezzanine levels approx. 300m2 provide additional storage space Rear roll up door to parking lot access - for smaller deliveries