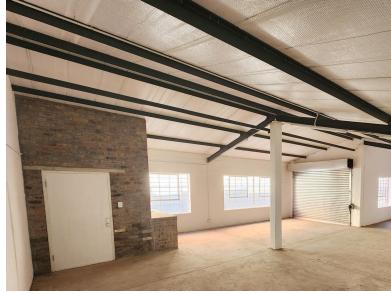

## 121m<sup>2</sup> Warehouse To Let

## 91 De Waal Road, Diep River

**Gross rental** 

R12100 excl. VAT

Newly revamped, Landmark 91 Industrial Park in Diep River, (The old Sheraton building) offers warehouse units on the corner of Princess Vlei and De Waal Road in the bustling hub comprising retail, manufacturing and warehousing units.

- 60Amps power
- Roll-up shutter door
- Open plan space
- Private ablution facilities
- On site security
- Close proximity to taxi, train and bus routes.

All costs relating to the rental of this property are exclusive of VAT and exclude water, electricity, parking and municipal charges.