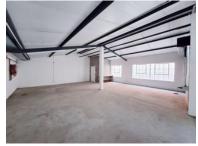

## 91 De Waal Road, Diep River

**Gross rental** 

R12100 excl. VAT

Newly revamped, Landmark 91 Industrial Park in Diep River, (The old Sheraton building) offers warehouse units on the corner of Princess Vlei and De Waal Road in the bustling hub comprising retail, manufacturing and warehousing units.

- 60Amps power
- Roll-up shutter door
- Open plan space
- Private ablution facilities
- On site security
- Close proximity to taxi, train and bus routes.

All costs relating to the rental of this property are exclusive of VAT and exclude water, electricity, parking and municipal charges.