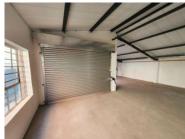

## 91 De Waal Road, Diep River

**Gross rental** 

R12100 excl. VAT

Newly revamped, Landmark 91 Industrial Park in Diep River, (The old Sheraton building) offers warehouse units on the corner of Princess Vlei and De Waal Road in the bustling hub comprising retail, manufacturing and warehousing units.

- 60Amps power
- Roll-up shutter door
- Open plan space
- Private ablution facilities
- On site security
- Close proximity to taxi, train and bus routes.

All costs relating to the rental of this property are exclusive of VAT and exclude water, electricity, parking and municipal charges.