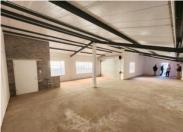

## 121m<sup>2</sup> Warehouse To Let

## 91 De Waal Road, Diep River

**Gross rental** 

R12100 excl. VAT

Newly revamped, Landmark 91 Industrial Park in Diep River, (The old Sheraton building) offers warehouse units on the corner of Princess Vlei and De Waal Road in the bustling hub comprising retail, manufacturing and warehousing units.

- 60Amps power
- Roll-up shutter door
- Open plan space
- Private ablution facilities
- On site security
- Close proximity to taxi, train and bus routes.

All costs relating to the rental of this property are exclusive of VAT and exclude water, electricity, parking and municipal charges.