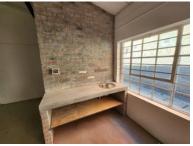

## 91 De Waal Road, Diep River

**Gross rental** 

R12100 excl. VAT

Newly revamped, Landmark 91 Industrial Park in Diep River, (The old Sheraton building) offers warehouse units on the corner of Princess Vlei and De Waal Road in the bustling hub comprising retail, manufacturing and warehousing units.

- 60Amps power
- Roll-up shutter door
- Open plan space
- Private ablution facilities
- On site security
- Close proximity to taxi, train and bus routes.

All costs relating to the rental of this property are exclusive of VAT and exclude water, electricity, parking and municipal charges.