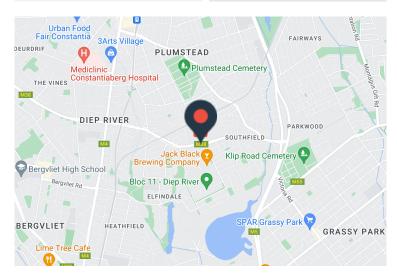

## 91 De Waal Road, Diep River

**Gross rental** 

R12100 excl. VAT

Newly revamped, Landmark 91 Industrial Park in Diep River, (The old Sheraton building) offers warehouse units on the corner of Princess Vlei and De Waal Road in the bustling hub comprising retail, manufacturing and warehousing units.