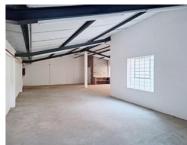

## 91 De Waal Road, Diep River

**Gross rental** 

R12100 excl. VAT

Newly revamped, Landmark 91 Industrial Park in Diep River, (The old Sheraton building) offers warehouse units on the corner of Princess Vlei and De Waal Road in the bustling hub comprising retail, manufacturing and warehousing units.

- 60Amps power
- Roll-up shutter door
- Open plan space
- Private ablution facilities
- On site security
- Close proximity to taxi, train and bus routes.

All costs relating to the rental of this property are exclusive of VAT and exclude water, electricity, parking and municipal charges.