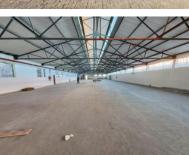

Location boasts ease of Access to the M5, M3 and surrounds - set amongst established retail, manufacturing and distribution businesses this location is highly sought after.

- Ground floor Warehouse Space
- 200Amps, 3 Phase power
- Multiple access from Princess Vlei and De Waal Road
- Multiple Roll up Door Access
- Private ablution facilities
- On site security
- Close proximity to taxi, train and bus routes.

| All costs relating to the rental of this property are exclusive of VAT and Rate Per m <sup>2</sup> excl. VAT $_{1C}$ R95 / m <sup>2</sup> |                          |
|-------------------------------------------------------------------------------------------------------------------------------------------|--------------------------|
| Floor Size                                                                                                                                | 1431m <sup>2</sup>       |
| Availability                                                                                                                              | <sup>r</sup> Immediately |
| now.                                                                                                                                      |                          |