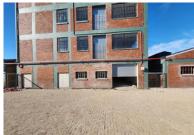

# 1431m<sup>2</sup> Warehouse To Let

## 91 De Waal Road, Diep River

### **Gross rental**

R135945 excl. VAT

Newly revamped, Landmark 91 Industrial Park in Diep River, (The old Sheraton building) offers a retail unit on the corner of Princess Vlei and De Waal Road in the bustling hub comprising retail, manufacturing and warehousing units.

Location boasts ease of Access to the M5, M3 and surrounds - set amongst established retail, manufacturing and distribution businesses this location is highly sought after.

- Ground floor Warehouse Space
- 200Amps, 3 Phase power
- Multiple access from Princess Vlei and De Waal Road
- Multiple Roll up Door Access
- Private ablution facilities
- On site security
- Close proximity to taxi, train and bus routes.