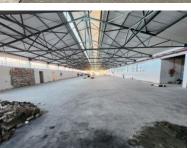

Location boasts ease of Access to the M5, M3 and surrounds - set amongst established retail, manufacturing and distribution businesses this location is highly sought after.

- Ground floor Warehouse Space
- 200Amps, 3 Phase power
- Multiple access from Princess Vlei and De Waal Road
- Multiple Roll up Door Access
- Private ablution facilities
- On site security
- Close proximity to taxi, train and bus routes.

| All costs relating to the rental of this property are exclusive of VAT and Rate Per m <sup>2</sup> excl. VAT $_{1C}$ R95 / m <sup>2</sup> |                          |
|-------------------------------------------------------------------------------------------------------------------------------------------|--------------------------|
| Floor Size                                                                                                                                | 1431m <sup>2</sup>       |
| Availability                                                                                                                              | <sup>r</sup> Immediately |
| now.                                                                                                                                      |                          |