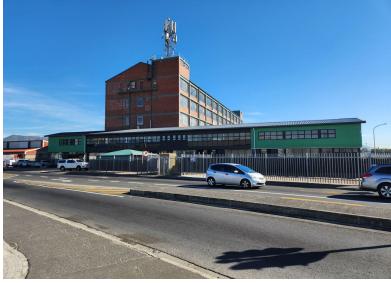

### **Gross rental**

R135945 excl. VAT

Newly revamped, Landmark 91 Industrial Park in Diep River, (The old Sheraton building) offers a retail unit on the corner of Princess Vlei and De Waal Road in the bustling hub comprising retail, manufacturing and warehousing units.

Location boasts ease of Access to the M5, M3 and surrounds - set amongst established retail, manufacturing and distribution businesses this location is highly sought after.

- Ground floor Warehouse Space
- 200Amps, 3 Phase power
- Multiple access from Princess Vlei and De Waal Road
- Multiple Roll up Door Access
- Private ablution facilities
- On site security
- Close proximity to taxi, train and bus routes.