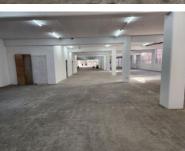

### **Gross rental**

R119415 excl. VAT

Newly revamped, Landmark 91 Industrial Park in Diep River, (The old Sheraton building)offers warehouse units on the corner of Princess Vlei and De Waal Road in the bustling hub comprising retail, manufacturing and warehousing units.

- 60Amps power front portion / 100 Amps back portion
- Property can be split into two portions 439m2 and 818m2
- Roll-up shutter door
- Direct loading and receiving into the unit
- Open plan warehouse
- Private ablution facilities
- On site security
- Close proximity to taxi, train and bus routes.