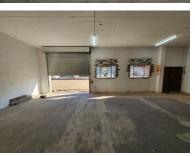

### **Gross rental**

R119415 excl. VAT

Newly revamped, Landmark 91 Industrial Park in Diep River, (The old Sheraton building)offers warehouse units on the corner of Princess Vlei and De Waal Road in the bustling hub comprising retail, manufacturing and warehousing units.

- 60Amps power front portion / 100 Amps back portion
- Property can be split into two portions 439m2 and 818m2
- Roll-up shutter door
- Direct loading and receiving into the unit
- Open plan warehouse
- Private ablution facilities
- On site security
- Close proximity to taxi, train and bus routes.