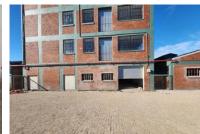

### **Gross rental**

R119415 excl. VAT

Newly revamped, Landmark 91 Industrial Park in Diep River, (The old Sheraton building)offers warehouse units on the corner of Princess Vlei and De Waal Road in the bustling hub comprising retail, manufacturing and warehousing units.

- 60Amps power front portion / 100 Amps back portion
- Property can be split into two portions 439m2 and 818m2
- Roll-up shutter door
- Direct loading and receiving into the unit
- Open plan warehouse
- Private ablution facilities
- On site security
- Close proximity to taxi, train and bus routes.