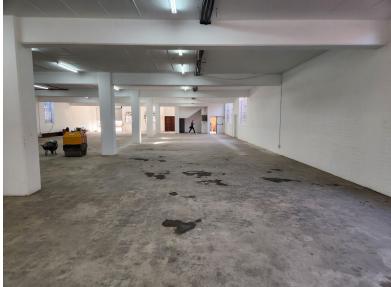

### **Gross rental**

R119415 excl. VAT

Newly revamped, Landmark 91 Industrial Park in Diep River, (The old Sheraton building)offers warehouse units on the corner of Princess Vlei and De Waal Road in the bustling hub comprising retail, manufacturing and warehousing units.

- 60Amps power front portion / 100 Amps back portion
- Property can be split into two portions 439m2 and 818m2
- Roll-up shutter door
- Direct loading and receiving into the unit
- Open plan warehouse
- Private ablution facilities
- On site security
- Close proximity to taxi, train and bus routes.