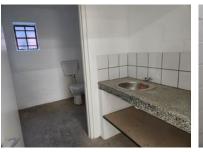

- 60Amps power front portion / 100 Amps back portion
- Property can be split into two portions 439m2 and 818m2
- Roll-up shutter door
- Direct loading and receiving into the unit
- Open plan warehouse
- Private ablution facilities
- On site security
- Close proximity to taxi, train and bus routes.