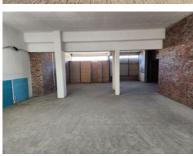

- 60Amps power front portion / 100 Amps back portion
- Property can be split into two portions 439m2 and 818m2
- Roll-up shutter door
- Direct loading and receiving into the unit
- Open plan warehouse
- Private ablution facilities
- On site security
- Close proximity to taxi, train and bus routes.