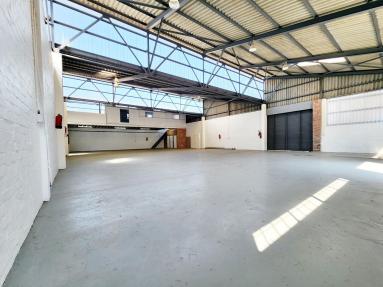

### R54000 excl. VAT

This industrial property boasts prime location in Diep River, offering Approximately 620m2 under roof.

430m2 open plan warehouse with high roof - approx. 5m high.

110m2 secondary warehouse space and 80m2 mezzanine office space overlooking the warehouse.

- Incredible neat and modern.
- Recently renovated.
- Epoxy floors throughout enhances durability and lends to the aesthetics.
- Abundant natural light streams through clear sheeting into the warehouse.
- Newly installed ablution facilities.
- Ease of access via 2 large roll up doors.
- Potential customer access via security pedestrian entrance.
- 160 Amp, 3 Phase power
- Secure parking behind gated access makes for a safe and secure