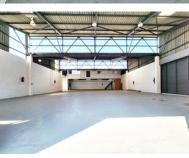

### R54000 excl. VAT

This industrial property boasts prime location in Diep River, offering Approximately 620m2 under roof.

430m2 open plan warehouse with high roof - approx. 5m high.

110m2 secondary warehouse space and 80m2 mezzanine office space overlooking the warehouse.

- Incredible neat and modern.
- Recently renovated.
- Epoxy floors throughout enhances durability and lends to the aesthetics.
- Abundant natural light streams through clear sheeting into the warehouse.
- Newly installed ablution facilities.
- Ease of access via 2 large roll up doors.
- Potential customer access via security pedestrian entrance.
- 160 Amp, 3 Phase power
- Secure parking behind gated access makes for a safe and secure