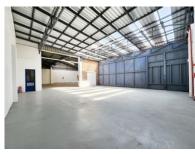

### R54000 excl. VAT

This industrial property boasts prime location in Diep River, offering Approximately 620m2 under roof.

430m2 open plan warehouse with high roof - approx. 5m high.

110m2 secondary warehouse space and 80m2 mezzanine office space overlooking the warehouse.

- Incredible neat and modern.
- Recently renovated.
- Epoxy floors throughout enhances durability and lends to the aesthetics.
- Abundant natural light streams through clear sheeting into the warehouse.
- Newly installed ablution facilities.
- Ease of access via 2 large roll up doors.
- Potential customer access via security pedestrian entrance.
- 160 Amp, 3 Phase power
- Secure parking behind gated access makes for a safe and secure