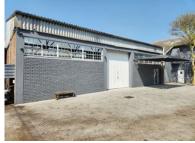

### R54000 excl. VAT

This industrial property boasts prime location in Diep River, offering Approximately 620m2 under roof.

430m2 open plan warehouse with high roof - approx. 5m high.

110m2 secondary warehouse space and 80m2 mezzanine office space overlooking the warehouse.

- Incredible neat and modern.
- Recently renovated.
- Epoxy floors throughout enhances durability and lends to the aesthetics.
- Abundant natural light streams through clear sheeting into the warehouse.
- Newly installed ablution facilities.
- Ease of access via 2 large roll up doors.
- Potential customer access via security pedestrian entrance.
- 160 Amp, 3 Phase power
- Secure parking behind gated access makes for a safe and secure