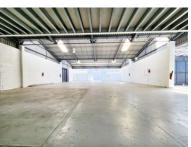

### R54000 excl. VAT

This industrial property boasts prime location in Diep River, offering Approximately 620m2 under roof.

430m2 open plan warehouse with high roof - approx. 5m high.

110m2 secondary warehouse space and 80m2 mezzanine office space overlooking the warehouse.

- Incredible neat and modern.
- Recently renovated.
- Epoxy floors throughout enhances durability and lends to the aesthetics.
- Abundant natural light streams through clear sheeting into the warehouse.
- Newly installed ablution facilities.
- Ease of access via 2 large roll up doors.
- Potential customer access via security pedestrian entrance.
- 160 Amp, 3 Phase power
- Secure parking behind gated access makes for a safe and secure