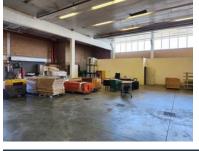

## 3 Leo Road, Diep River

**Gross rental** 

R149500 excl. VAT

This large 2300sqm warehouse is a rare find in the Diep River area. This property can accommodate an array of options from storage to manufacturing. The roof height is approximately 7.5m allowing for large stacking capacity. The interior of this food-grade warehouse is neat and clean. An office space area overlooks the warehouse floor.

The roll-up shutter doors allow for easy delivery or pick-up. The shared parking yard of approx. 1500sqm makes for easy access and parking for trucks. The location off Princess Vlei road makes access to the M5 and M3 very easy. The busy nearby De Waal road has public transport for those who need it and the Southfield railway station is nearby too.