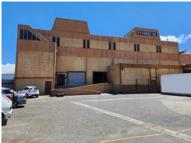

## 3 Leo Road, Diep River

**Gross rental** 

R149500 excl. VAT

This large 2300sqm warehouse is a rare find in the Diep River area. This property can accommodate an array of options from storage to manufacturing. The roof height is approximately 7.5m allowing for large stacking capacity. The interior of this food-grade warehouse is neat and clean. An office space area overlooks the warehouse floor.