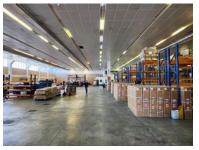

## 3 Leo Road, Diep River

**Gross rental** 

R149500 excl. VAT

This large 2300sqm warehouse is a rare find in the Diep River area. This property can accommodate an array of options from storage to manufacturing. The roof height is approximately 7.5m allowing for large stacking capacity. The interior of this food-grade warehouse is neat and clean. An office space area overlooks the warehouse floor.

The roll-up shutter doors allow for easy delivery or pick-up. The shared parking yard of approx. 1500sqm makes for easy access and parking for trucks. The location off Princess Vlei road makes access to the M5 and M3 very easy. The busy nearby De Waal road has public transport for those who need it and the Southfield railway station is nearby too.