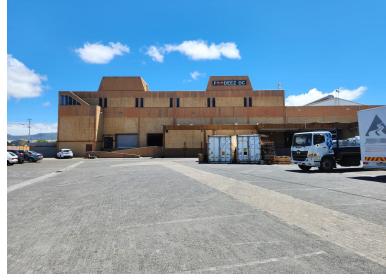

## 3 Leo Road, Diep River

**Gross rental** 

R149500 excl. VAT

This large 2300sqm warehouse is a rare find in the Diep River area. This property can accommodate an array of options from storage to manufacturing. The roof height is approximately 7.5m allowing for large stacking capacity. The interior of this food-grade warehouse is neat and clean. An office space area overlooks the warehouse floor.

The roll-up shutter doors allow for easy delivery or pick-up. The shared parking yard of approx. 1500sqm makes for easy access and parking for trucks. The location off Princess Vlei road makes access to the M5 and M3 very easy. The busy nearby De Waal road has public transport for those who need it and the Southfield railway station is nearby too.