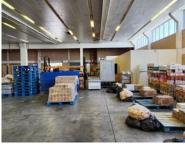

## 3 Leo Road, Diep River

**Gross rental** 

R149500 excl. VAT

This large 2300sqm warehouse is a rare find in the Diep River area. This property can accommodate an array of options from storage to manufacturing. The roof height is approximately 7.5m allowing for large stacking capacity. The interior of this food-grade warehouse is neat and clean. An office space area overlooks the warehouse floor.

The roll-up shutter doors allow for easy delivery or pick-up. The shared parking yard of approx. 1500sqm makes for easy access and parking for trucks. The location off Princess Vlei road makes access to the M5 and M3 very easy. The busy nearby De Waal road has public transport for those who need it and the Southfield railway station is nearby too.