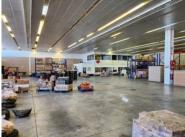

## 3 Leo Road, Diep River

**Gross rental** 

R149500 excl. VAT

This large 2300sqm warehouse is a rare find in the Diep River area. This property can accommodate an array of options from storage to manufacturing. The roof height is approximately 7.5m allowing for large stacking capacity. The interior of this food-grade warehouse is neat and clean. An office space area overlooks the warehouse floor.

The roll-up shutter doors allow for easy delivery or pick-up. The shared parking yard of approx. 1500sqm makes for easy access and parking for trucks. The location off Princess Vlei road makes access to the M5 and M3 very easy. The busy nearby De Waal road has public transport for those who need it and the Southfield railway station is nearby too.