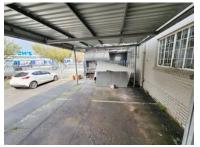

## 6 Myhof Road, Claremont

**Gross rental** 

R23400 excl. VAT

Industrial Unit To Let In Claremont

This approximately 195 m2 unit is available To Let in the heart of Claremont. The property is surrounded by a wide range of different retail amenities, public transport networks and major highways. It offers an exclusive fenced yard, private office spaces and an open-plan area and large garage, making it ideal for a wide range of uses. Other key features of the property include:

- Solar with generator
- Electric Fencing
- Ample Parking

Located in Glosderry, a vibrant commercial hub with a wide variety of businesses ranging from auto repair to wholesale trade, this property is near popular spots such as Kenilworth Centre and Access Park, providing plenty of leisure and entertainment options. Conveniently close to public transport, Imam Haroon Road and the M5 highway. The interior can be modified to create an open space, subject to what an