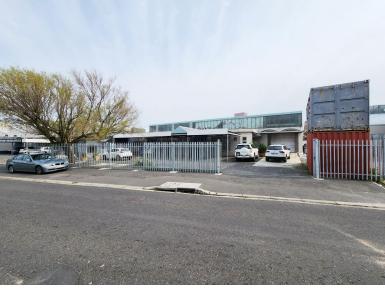

## 6 Myhof Road, Claremont

**Gross rental** 

R23400 excl. VAT

Industrial Unit To Let In Claremont

This approximately 195 m2 unit is available To Let in the heart of Claremont. The property is surrounded by a wide range of different retail amenities, public transport networks and major highways. It offers an exclusive fenced yard, private office spaces and an open-plan area and large garage, making it ideal for a wide range of uses. Other key features of the property include:

- Solar with generator
- Electric Fencing
- Ample Parking

Located in Glosderry, a vibrant commercial hub with a wide variety of businesses ranging from auto repair to wholesale trade, this property is near popular spots such as Kenilworth Centre and Access Park, providing plenty of leisure and entertainment options. Conveniently close to public transport, Imam Haroon Road and the M5 highway. The interior can be modified to create an open space, subject to what an