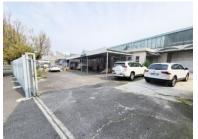

## 6 Myhof Road, Claremont

**Gross rental** 

R23400 excl. VAT

Industrial Unit To Let In Claremont

This approximately 195 m2 unit is available To Let in the heart of Claremont. The property is surrounded by a wide range of different retail amenities, public transport networks and major highways. It offers an exclusive fenced yard, private office spaces and an open-plan area and large garage, making it ideal for a wide range of uses. Other key features of the property include:

- Solar with generator
- Electric Fencing
- Ample Parking

Located in Glosderry, a vibrant commercial hub with a wide variety of businesses ranging from auto repair to wholesale trade, this property is near popular spots such as Kenilworth Centre and Access Park, providing plenty of leisure and entertainment options. Conveniently close to public transport, Imam Haroon Road and the M5 highway. The interior can be modified to create an open space, subject to what an