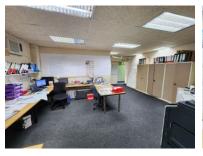

## 6 Myhof Road, Claremont

**Gross rental** 

R23400 excl. VAT

Industrial Unit To Let In Claremont

This approximately 195 m2 unit is available To Let in the heart of Claremont. The property is surrounded by a wide range of different retail amenities, public transport networks and major highways. It offers an exclusive fenced yard, private office spaces and an open-plan area and large garage, making it ideal for a wide range of uses. Other key features of the property include: