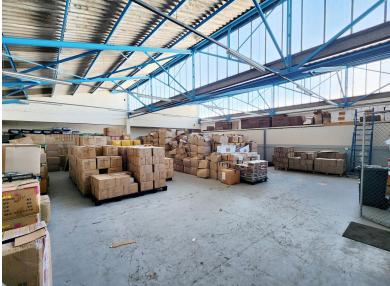

# 437m<sup>2</sup> Warehouse To Let

Large roll up door allows for easy delivery/receiving access to the warehouse.

80Amp - 3 Phase power Good roof height Front of building office areas Ablution facilities Ample parking

Well placed factory space with convenient access to public transport routes. Glosderry Park is home to many retail and manufacturing businesses. Close proximity to the M5 makes for easy access to all parts of the Southern Suburbs and major routes. To view this property, do not hesitate to call.