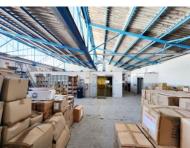

#### R39300 excl. VAT

Warehouse space covering 437m2 available in centrally located Claremont.

Ease of access to public transport and major routes. Glosderry Park is an active industrial hub in the Southern Suburbs.

Large roll up door allows for easy delivery/receiving access to the warehouse.

80Amp - 3 Phase power Good roof height Front of building office areas Ablution facilities Ample parking

Well placed factory space with convenient access to public transport routes. Glosderry Park is home to many retail and manufacturing businesses. Close proximity to the M5 makes for easy access to all parts of the Southern Suburbs and major routes. To view this property, do not hesitate to call.