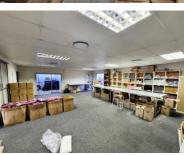

#### R39300 excl. VAT

Warehouse space covering 437m2 available in centrally located Claremont.

Ease of access to public transport and major routes. Glosderry Park is an active industrial hub in the Southern Suburbs.

Large roll up door allows for easy delivery/receiving access to the warehouse.

80Amp - 3 Phase power Good roof height Front of building office areas Ablution facilities Ample parking

Well placed factory space with convenient access to public transport routes. Glosderry Park is home to many retail and manufacturing businesses. Close proximity to the M5 makes for easy access to all parts of the Southern Suburbs and major routes. To view this property, do not hesitate to call.