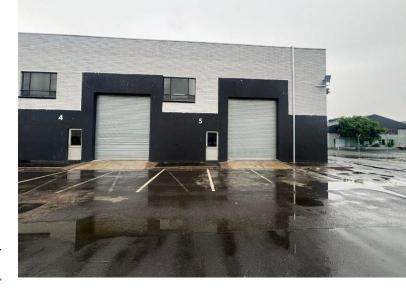

## 29 Range Road, Blackheath Industrial

**Gross rental** 

R16000 excl. VAT

This 214-square-meter warehouse, located at 29 Range Road, offers a practical and secure space for businesses in need of efficient operations. The property features a single shutter door for easy loading and unloading, ensuring smooth logistics. With a wellmaintained and flexible layout, this warehouse is ideal for a variety of uses, including storage, light industrial work, or distribution. Its compact size makes it a cost-effective solution for small to mediumsized businesses without sacrificing functionality.

The warehouse is fully secured with a strong gate, providing peace of mind for your assets at all times. Ample parking spaces are available on-site, offering convenience for both staff and clients. Its prime location ensures quick access to major transportation routes, making it an excellent choice for businesses that need reliable connectivity to surrounding areas.