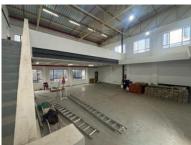

## 29 Range Road, Blackheath Industrial

**Gross rental** 

R16000 excl. VAT

This 214-square-meter warehouse, located at 29 Range Road, offers a practical and secure space for businesses in need of efficient operations. The property features a single shutter door for easy loading and unloading, ensuring smooth logistics. With a wellmaintained and flexible layout, this warehouse is ideal for a variety of uses, including storage, light industrial work, or distribution. Its compact size makes it a cost-effective solution for small to mediumsized businesses without sacrificing functionality.

Key features of the 214-square-meter...

| R74.8 / m <sup>2</sup> |
|------------------------|
| 214m²                  |
| Immediately            |
|                        |

| Security         | No         |
|------------------|------------|
| Air Conditioning | No         |
| Туре             | Warehouse  |
| Title            | None       |
| Zoning           | Industrial |