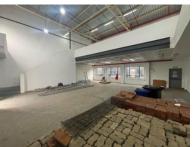

## 29 Range Road, Blackheath Industrial

**Gross rental** 

R16000 excl. VAT

This 214-square-meter warehouse, located at 29 Range Road, offers a practical and secure space for businesses in need of efficient operations. The property features a single shutter door for easy loading and unloading, ensuring smooth logistics. With a wellmaintained and flexible layout, this warehouse is ideal for a variety of uses, including storage, light industrial work, or distribution. Its compact size makes it a cost-effective solution for small to mediumsized businesses without sacrificing functionality.

Key features of the 214-square-meter...

| R74.8 / m <sup>2</sup> |
|------------------------|
| 214m²                  |
| Immediately            |
|                        |

| Security         | No         |
|------------------|------------|
| Air Conditioning | No         |
| Туре             | Warehouse  |
| Title            | None       |
| Zoning           | Industrial |