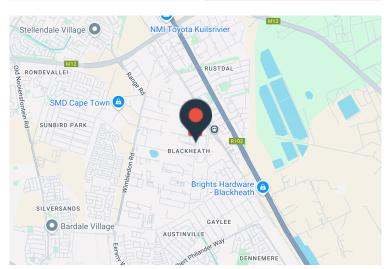

## 29 Range Road, Blackheath Industrial

**Gross rental** 

R16000 excl. VAT

This 214-square-meter warehouse, located at 29 Range Road, offers a practical and secure space for businesses in need of efficient operations. The property features a single shutter door for easy loading and unloading, ensuring smooth logistics. With a wellmaintained and flexible layout, this warehouse is ideal for a variety of uses, including storage, light industrial work, or distribution. Its compact size makes it a cost-effective solution for small to mediumsized businesses without sacrificing functionality.