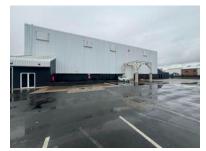

## 29 Range Road, Blackheath Industrial

**Gross rental** 

R16000 excl. VAT

This 214-square-meter warehouse, located at 29 Range Road, offers a practical and secure space for businesses in need of efficient operations. The property features a single shutter door for easy loading and unloading, ensuring smooth logistics. With a wellmaintained and flexible layout, this warehouse is ideal for a variety of uses, including storage, light industrial work, or distribution. Its compact size makes it a cost-effective solution for small to mediumsized businesses without sacrificing functionality.

The warehouse is fully secured with a strong gate, providing peace of mind for your assets at all times. Ample parking spaces are available on-site, offering convenience for both staff and clients. Its prime location ensures quick access to major transportation routes, making it an excellent choice for businesses that need reliable connectivity to surrounding areas.