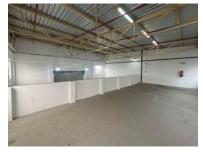

## 29 Range Road, Blackheath Industrial

**Gross rental** 

R16000 excl. VAT

This 214-square-meter warehouse, located at 29 Range Road, offers a practical and secure space for businesses in need of efficient operations. The property features a single shutter door for easy loading and unloading, ensuring smooth logistics. With a wellmaintained and flexible layout, this warehouse is ideal for a variety of uses, including storage, light industrial work, or distribution. Its compact size makes it a cost-effective solution for small to mediumsized businesses without sacrificing functionality.

Key features of the 214-square-meter...

| R74.8 / m <sup>2</sup> |
|------------------------|
| 214m²                  |
| Immediately            |
|                        |

| Security         | No         |
|------------------|------------|
| Air Conditioning | No         |
| Туре             | Warehouse  |
| Title            | None       |
| Zoning           | Industrial |