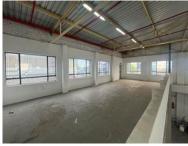

## 29 Range Road, Blackheath Industrial

**Gross rental** 

R16000 excl. VAT

This 214-square-meter warehouse, located at 29 Range Road, offers a practical and secure space for businesses in need of efficient operations. The property features a single shutter door for easy loading and unloading, ensuring smooth logistics. With a wellmaintained and flexible layout, this warehouse is ideal for a variety of uses, including storage, light industrial work, or distribution. Its compact size makes it a cost-effective solution for small to mediumsized businesses without sacrificing functionality.

Key features of the 214-square-meter...

| R74.8 / m <sup>2</sup> |
|------------------------|
| 214m²                  |
| Immediately            |
|                        |

| Security         | No         |
|------------------|------------|
| Air Conditioning | No         |
| Туре             | Warehouse  |
| Title            | None       |
| Zoning           | Industrial |