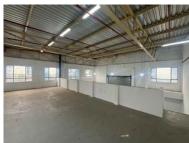

## 29 Range Road, Blackheath Industrial

**Gross rental** 

R16000 excl. VAT

This 214-square-meter warehouse, located at 29 Range Road, offers a practical and secure space for businesses in need of efficient operations. The property features a single shutter door for easy loading and unloading, ensuring smooth logistics. With a wellmaintained and flexible layout, this warehouse is ideal for a variety of uses, including storage, light industrial work, or distribution. Its compact size makes it a cost-effective solution for small to mediumsized businesses without sacrificing functionality.

Key features of the 214-square-meter...

| R74.8 / m <sup>2</sup> |
|------------------------|
| 214m²                  |
| Immediately            |
|                        |

| Security         | No         |
|------------------|------------|
| Air Conditioning | No         |
| Туре             | Warehouse  |
| Title            | None       |
| Zoning           | Industrial |