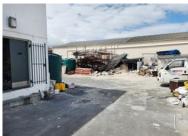

## 33 Plantation Road, Wetton

Price R8,000,000 excl. VAT

This commercial property boasts prime location on Plantation Road in Wetton, offering Approximately 558m2 under roof on a 1247m2 erf.

The building comprises private office spaces on two floors, storage area with access to loading and unloading into an enclosed yard. Excellent for operational space and logistics. Incredible opportunity to brand your business and gain exposure to the high volume passing traffic. A landmark building on Plantation Road.