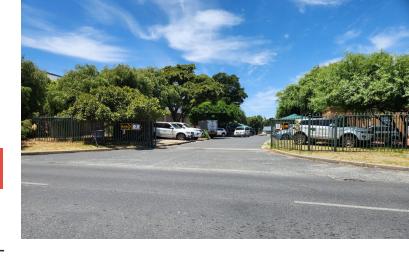

Located off Forest Drive in Pinelands, this property offers office, and large volume warehousing - comprising approximately 2200m2 in total. External access to the warehouse is via two large roller shutter doors. Internally the warehouse roof height is approximately 5m making for ample storage. The office portion comprises 2 floors, mostly open plan. The double volume entrance makes an inviting and professional impression. Dry wall exists largely throughout the office space which can be reconfigured to accommodate future needs. A large strong room is located on the 2nd...