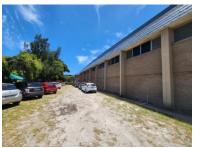

Located off Forest Drive in Pinelands, this property offers office, and large volume warehousing - comprising approximately 2200m2 in total. External access to the warehouse is via two large roller shutter doors. Internally the warehouse roof height is approximately 5m making for ample storage. The office portion comprises 2 floors, mostly open plan. The double volume entrance makes an inviting and professional impression. Dry wall exists largely throughout the office space which can be reconfigured to accommodate future needs. A large strong room is located on the 2nd...