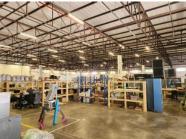

Located off Forest Drive in Pinelands, this property offers office, and large volume warehousing - comprising approximately 2200m2 in total. External access to the warehouse is via two large roller shutter doors. Internally the warehouse roof height is approximately 5m making for ample storage. The office portion comprises 2 floors, mostly open plan. The double volume entrance makes an inviting and professional impression. Dry wall exists largely throughout the office space which can be reconfigured to accommodate future needs. A large strong room is located on the 2nd...