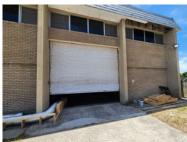

Located off Forest Drive in Pinelands, this property offers office, and large volume warehousing - comprising approximately 2200m2 in total. External access to the warehouse is via two large roller shutter doors. Internally the warehouse roof height is approximately 5m making for ample storage. The office portion comprises 2 floors, mostly open plan. The double volume entrance makes an inviting and professional impression. Dry wall exists largely throughout the office space which can be reconfigured to accommodate future needs. A large strong room is located on the 2nd...