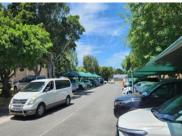

Located off Forest Drive in Pinelands, this property offers office, and large volume warehousing - comprising approximately 2200m2 in total. External access to the warehouse is via two large roller shutter doors. Internally the warehouse roof height is approximately 5m making for ample storage. The office portion comprises 2 floors, mostly open plan. The double volume entrance makes an inviting and professional impression. Dry wall exists largely throughout the office space which can be reconfigured to accommodate future needs. A large strong room is located on the 2nd...