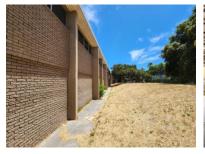

Located off Forest Drive in Pinelands, this property offers office, and large volume warehousing - comprising approximately 2200m2 in total. External access to the warehouse is via two large roller shutter doors. Internally the warehouse roof height is approximately 5m making for ample storage. The office portion comprises 2 floors, mostly open plan. The double volume entrance makes an inviting and professional impression. Dry wall exists largely throughout the office space which can be reconfigured to accommodate future needs. A large strong room is located on the 2nd...