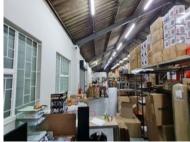

## 591m<sup>2</sup> Warehouse For Sale

5 Howe Street, Observatory

Price R5,500,000 excl. VAT

5 Howe Street is a mixed use development situated in a quiet part of Observatory, with 24/7 manned and gated security. This warehouse is currently tenanted - lease details on application. This warehouse has good roof height for stacking, 3 phase power, ample parking, and two roller doors with drive in access. The roller doors are sufficient for drive in access but also there is ample room for trucks to park next to the roller doors for easy loading and offloading. The property is sold with vacant occupation on transfer. VAT applicable sale.

The unit features an open plan warehouse, two roller doors with easy access for trucks, double doors with entry from behind a secure gate, multiple offices, boardroom, and toilets.

Floor Size 591m<sup>2</sup>
Availability None