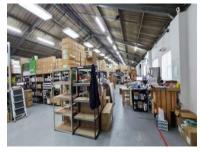

## 591m<sup>2</sup> Warehouse For Sale

5 Howe Street, Observatory

Price R5,500,000 excl. VAT

5 Howe Street is a mixed use development situated in a quiet part of Observatory, with 24/7 manned and gated security. This warehouse is currently tenanted - lease details on application. This warehouse has good roof height for stacking, 3 phase power, ample parking, and two roller doors with drive in access. The roller doors are sufficient for drive in access but also there is ample room for trucks to park next to the roller doors for easy loading and offloading. The property is sold with vacant occupation on transfer. VAT applicable sale.

The unit features an open plan warehouse, two roller doors with easy access for trucks, double doors with entry from behind a secure gate, multiple offices, boardroom, and toilets.

Floor Size 591m<sup>2</sup>
Availability None