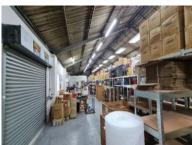

## 591m<sup>2</sup> Warehouse For Sale

5 Howe Street, Observatory

Price R5,500,000 excl. VAT

5 Howe Street is a mixed use development situated in a quiet part of Observatory, with 24/7 manned and gated security. This warehouse is currently tenanted - lease details on application. This warehouse has good roof height for stacking, 3 phase power, ample parking, and two roller doors with drive in access. The roller doors are sufficient for drive in access but also there is ample room for trucks to park next to the roller doors for easy loading and offloading. The property is sold with vacant occupation on transfer. VAT applicable sale.

The unit features an open plan warehouse, two roller doors with easy access for trucks, double doors with entry from behind a secure gate, multiple offices, boardroom, and toilets.

Floor Size 591m<sup>2</sup>
Availability None