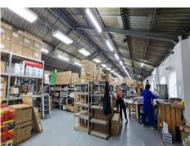

## 591m<sup>2</sup> Warehouse For Sale

5 Howe Street, Observatory

Price R5,500,000 excl. VAT

5 Howe Street is a mixed use development situated in a quiet part of Observatory, with 24/7 manned and gated security. This warehouse is currently tenanted - lease details on application. This warehouse has good roof height for stacking, 3 phase power, ample parking, and two roller doors with drive in access. The roller doors are sufficient for drive in access but also there is ample room for trucks to park next to the roller doors for easy loading and offloading. The property is sold with vacant occupation on transfer. VAT applicable sale.

The unit features an open plan warehouse, two roller doors with easy access for trucks, double doors with entry from behind a secure gate, multiple offices, boardroom, and toilets.

Floor Size 591m<sup>2</sup>
Availability None