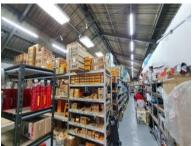

## 591m<sup>2</sup> Warehouse For Sale

5 Howe Street, Observatory

Price R5,500,000 excl. VAT

5 Howe Street is a mixed use development situated in a quiet part of Observatory, with 24/7 manned and gated security. This warehouse is currently tenanted - lease details on application. This warehouse has good roof height for stacking, 3 phase power, ample parking, and two roller doors with drive in access. The roller doors are sufficient for drive in access but also there is ample room for trucks to park next to the roller doors for easy loading and offloading. The property is sold with vacant occupation on transfer. VAT applicable sale.

The unit features an open plan warehouse, two roller doors with easy access for trucks, double doors with entry from behind a secure gate, multiple offices, boardroom, and toilets.

Floor Size 591m<sup>2</sup>
Availability None