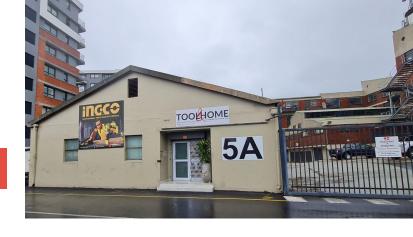

## 591m<sup>2</sup> Warehouse For Sale

5 Howe Street, Observatory

Price R5,500,000 excl. VAT

5 Howe Street is a mixed use development situated in a quiet part of Observatory, with 24/7 manned and gated security. This warehouse is currently tenanted - lease details on application. This warehouse has good roof height for stacking, 3 phase power, ample parking, and two roller doors with drive in access. The roller doors are sufficient for drive in access but also there is ample room for trucks to park next to the roller doors for easy loading and offloading. The property is sold with vacant occupation on transfer. VAT applicable sale.

The unit features an open plan warehouse, two roller doors with easy access for trucks, double doors with entry from behind a secure gate, multiple offices, boardroom, and toilets.

Floor Size 591m<sup>2</sup>
Availability None