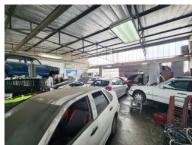

## 11 Mocke Road, Diep River

Price R12,250,000 excl. VAT

This industrial property boasts a prime location in Diep River, offering a 2891m2 erf with a 1083m2 building.

The building comprises of a warehouse of 700m2, Storage of 160m2 and office space equalling 223m2

A large parking/loading yard makes loading easy and presents ample parking for clients.

Access to the M5, the M3 and neighbouring residential areas of Bergvliet, Meadowridge and Constantia makes

this a prime location for owner-occupiers who live close by.

A versatile space with both offices and industrial applications. The property has ample height, a large yard, good loading, and is suitable for warehousing, distribution, and manufacturing.

Floor Size 1083m<sup>2</sup>
Availability None