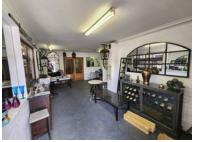

## 11 Mocke Road, Diep River

Price R12,250,000 excl. VAT

This industrial property boasts a prime location in Diep River, offering a 2891m2 erf with a 1083m2 building.

The building comprises of a warehouse of 700m2, Storage of 160m2 and office space equalling 223m2

A versatile space with both offices and industrial applications. The property has ample height, a large yard, good loading, and is suitable for warehousing, distribution, and manufacturing.

Floor Size 1083m<sup>2</sup>
Availability None