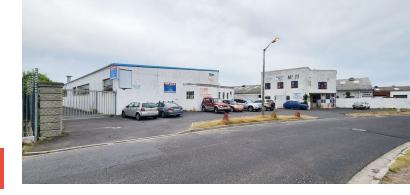

## 1083m<sup>2</sup> Warehouse For Sale

## 11 Mocke Road, Diep River

Price R12,250,000 excl. VAT

This industrial property boasts a prime location in Diep River, offering a 2891m2 erf with a 1083m2 building.

The building comprises of a warehouse of 700m2, Storage of 160m2 and office space equalling 223m2

A large parking/loading yard makes loading easy and presents ample parking for clients.

Access to the M5, the M3 and neighbouring residential areas of Bergvliet, Meadowridge and Constantia makes

this a prime location for owner-occupiers who live close by.