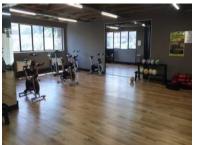

Breakaway Offices: Foster productivity with strategically designed breakaway offices, offering private spaces for meetings, brainstorming, or focused work sessions.

On-Site Gym: Promote a healthy work-life balance with our state-of-

the-art gym facilities. conveniently located within the building. Keep Rate Per m² excl. VAT R80 / m²

Floor Size 500m<sup>2</sup>
Availability Immediately

......

| Security         | No         |
|------------------|------------|
| Air Conditioning | No         |
| Туре             | Office     |
| Title            | None       |
| Zoning           | Commercial |