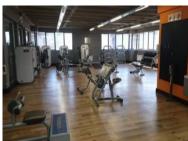

Breakaway Offices: Foster productivity with strategically designed breakaway offices, offering private spaces for meetings, brainstorming, or focused work sessions.

On-Site Gym: Promote a healthy work-life balance with our state-of-

the-art gym facilities. conveniently located within the building. Keep Rate Per m² excl. VAT R80 / m²

Floor Size 500m<sup>2</sup>
Availability Immediately

......

| Security         | No         |
|------------------|------------|
| Air Conditioning | No         |
| Туре             | Office     |
| Title            | None       |
| Zoning           | Commercial |